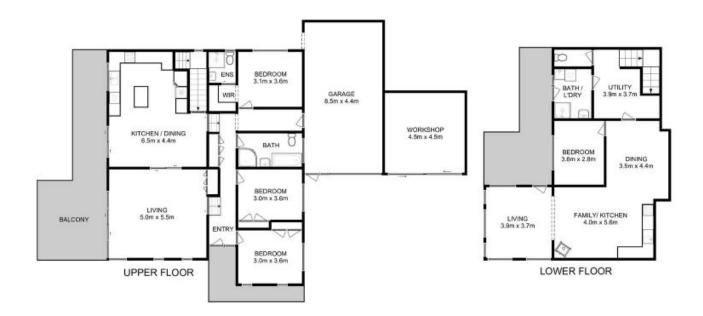

Upstairs, discover three bedrooms, including the main bedroom with an ensuite, and a generously proportioned bathroom. The open-plan living area seamlessly connects to the kitchen and dining space, providing the perfect setting to savor the mesmerizing views over the Marina.

Downstairs, with its private access, offers a retreat of its own. Boasting one bedroom, a spacious living area, kitchenette, bathroom, and laundry, this level is an ideal haven for

Louise Wallace 0429 671 462

**Louise Wallace** 0429 671 462

All measurements are internal and approximate. This plan is a sketch for illustration, not valuation. Produced by Open2view.com