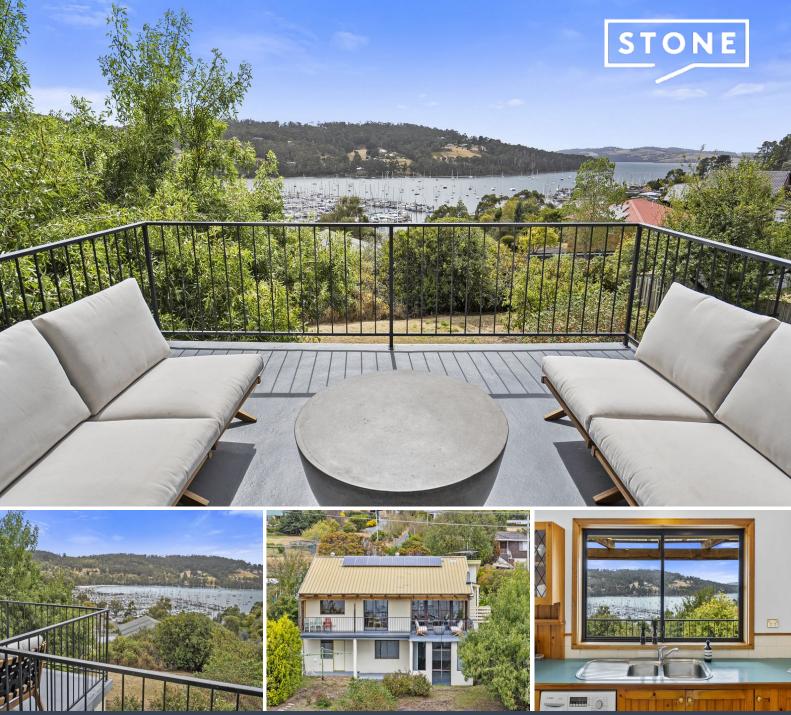

## Marina Views Galore

Indulge in the coastal charm of this expansive family home, offering unparalleled views of the Kettering Marina.

This well-designed residence, split over two levels, promises a lifestyle of comfort, convenience, and breathtaking scenery.

Upstairs, discover three bedrooms, including the main bedroom with an ensuite, and a generously proportioned bathroom. The open-plan living area seamlessly connects to the kitchen and dining space, providing the perfect setting to savor the mesmerizing views over the Marina.

Step outside onto the large entertainment deck off the living area, where hosting gatherings becomes a joy against the backdrop of the marina's allure.

The deck is a versatile space for relaxation, dining, and soaking in the tranquil surroundings.

Downstairs, with its private access, offers a retreat of its own. Boasting one bedroom, a spacious living area, kitchenette, bathroom, and laundry, this level is an ideal haven for

Louise Wallace 0429 671 462