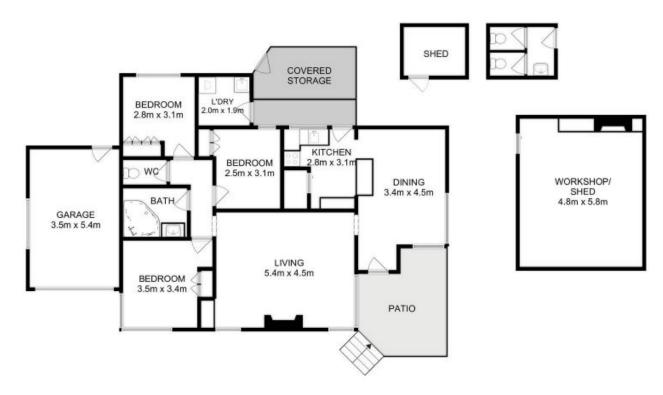

The property comprising of 3 Titles, with a zoning of General Residential, is a total of 1.61ha approximately and will be sold as one.

The three-bedroom, one- bathroom house located on 632sqm (approx.) is in immaculate condition and is complemented by well maintained gardens and offers fantastic views over the adjoining titles.

Expressions of Interest

**Louise Wallace** 0429 671 462

**Louise Wallace** 0429 671 462

Total Approx. Floor Area (inc. Garage): 125 sqm Total Approx. Outbuilding Area: 38 sqm All measurements are internal and approximate. This plan is a sketch for illustration, not valuation. Produced by Open2view.com