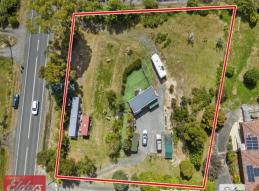

## A Couples Retreat

Situated in Lower Snug, this gently sloping large block(2900m2) captures the all day sun with views to Mount Wellington(kunanyi).

With access off the Channel Highway, this property is perfect for those looking to either build their dream house or simply live in the current 10m x 4m, 1 Bedroom, 1 Bathroom relocatable home which has been stylishly fitted out.

The property has established gardens inclusive of your very own fruit trees, plenty of parking for cars, caravans, boats and is fully fenced.

From the property, you are only minutes away from the ever-popular Coningham and Snug Beaches, Local supermarket and all amenities Snug has to offer with a 20 minute drive to the heart of the Hobart CBD.