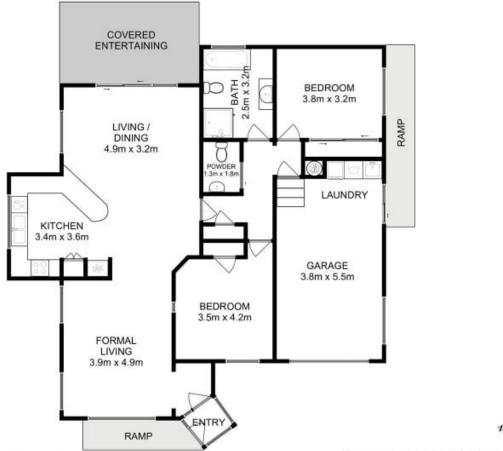

## SIMPLY MOVE IN AND ENJOY

This well presented 2 bedroom unit in the popular Redwood Village offers low maintenance living for over 50's. The property is within walking distance to shops and facilities in Kingston and just a 15 minute drive to the Hobart CBD. The unit is 120m2 (approx.), sits on 496m2 of land (approx.) and has beautiful mountain views visible from many of the windows and front garden.

The home is of brick veneer construction, offers open plan kitchen and living, two generous sized bedrooms with built ins, a well sized bathroom plus powder room, single car garage with internal access and a versatile enclosed porch area at the front of the home.

Total Approx. Floor Area: 150 sqm (Including Garage)

All measurements are internal and approximate. This plan is a sketch for illustration, not valuation. Produced by Open2view.com