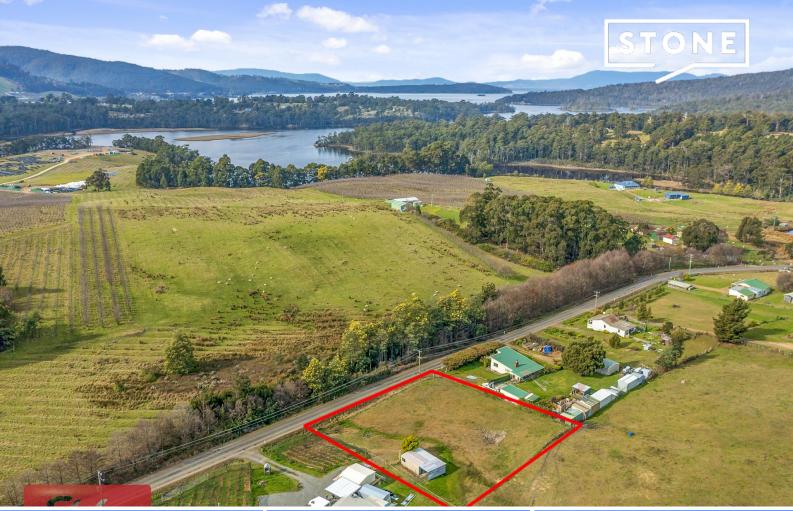

## 10 Narrows Road Strathblane, TAS

## PRICED TO SELL!!!

In the peaceful township of Strathblane, you will find this neat and tidy 2023m (approx.) fenced block of land.

The sunny block is gently sloping and has a small shed with concrete floor for the secure storage of your tools. There is town water and electricity nearby.