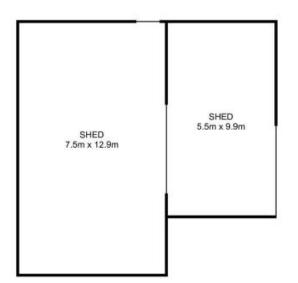

No.

All measurements are internal and approximate. This plan is a sketch for illustration, not valuation. Produced by Open<sup>a</sup>view.com

Total Approx. Outbuilding Area : 275 sqm