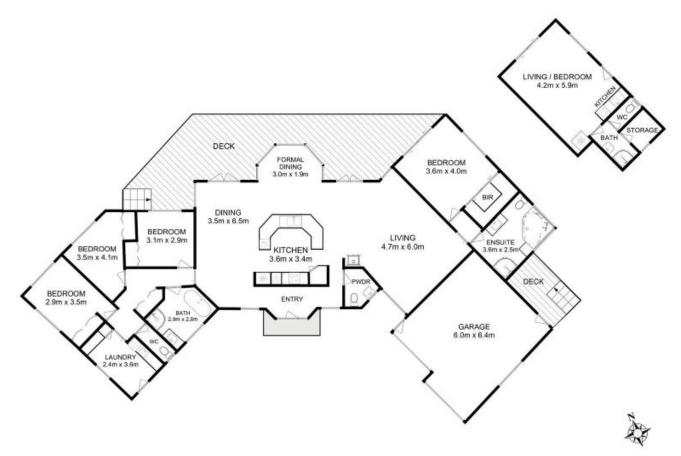

## **Cloe Smith** 0400 581 227

By Negotiation Around \$1.6M

3

**Cloe Smith** 0400 581 227

Total Approx. Floor Area (incl. garage) : 270 sqm

All measurements are internal and approximate. This plan is a sketch for illustration, not valuation. Produced by Open<sup>3</sup>view.com