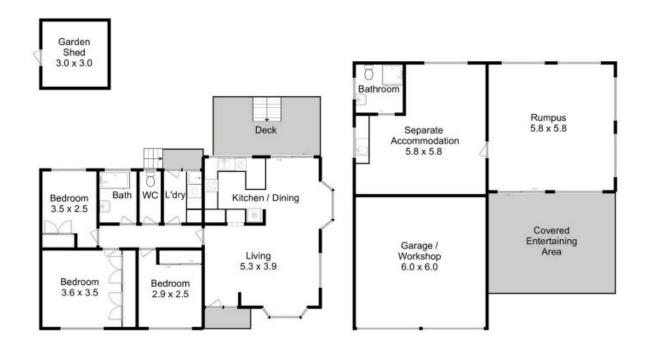

Step inside this fully renovated three-bedroom, one-bathroom residence, complemented by a separate studio that boasts an additional bedroom, bathroom, living area, and kitchenette, all with its own private access.

## •••

Parking is a breeze with the double garage, offering ample storage space for your vehicles...

All measurements are internal and approximate. This plan is a sketch for illustration, not valuation. Produced by Open2view.com