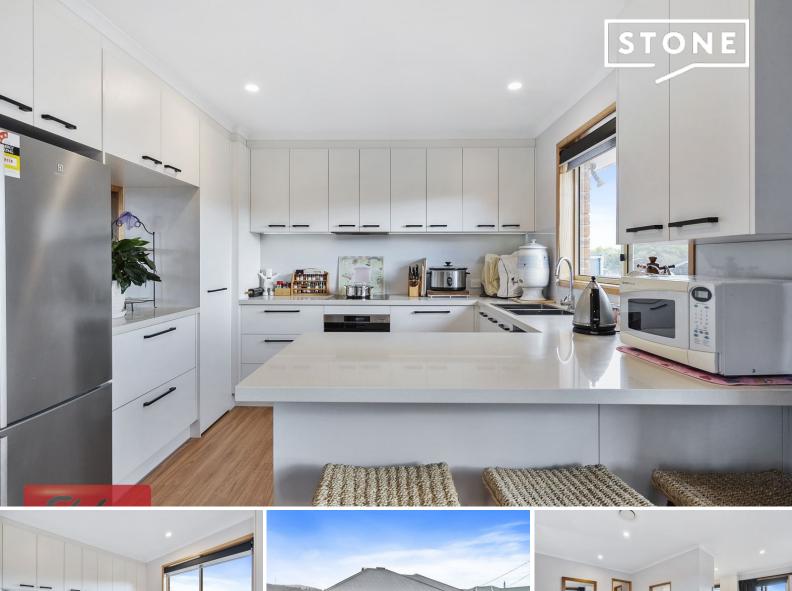

The heart of the home features a spacious kitchen adorned with stone benchtops and top-of-the-line appliances, including a pyrolytic oven with a built-in steamer, induction cooktop, dishwasher and Stainless Steel Rangehood.