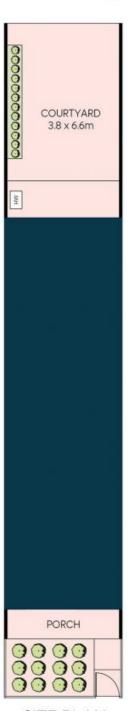

- Separate full-size rooms for living and dining
- Modern kitchen with gas stovetop and breakfast bench
- Updated, paved north-facing courtyard
- Bathroom with corner bath/shower combo and internal laundry
- Main bedroom with built-in robes and attached sunroom
- Study nook in the sunroom off the main bedroom
- Air-conditioned second bedroom with wardrobe
- Ample storage space, including a large attic

**GROUND LEVEL** 

SITE PLAN