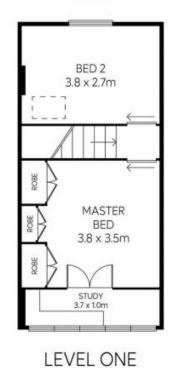

- Separate full-size rooms for living and dining
- Modern kitchen with gas stovetop and breakfast bench
- Updated, paved north-facing courtyard
- Bathroom with corner bath/shower combo and internal laundry
- Main bedroom with built-in robes and attached sunroom
- Study nook in the sunroom off the main bedroom
- Air-conditioned second bedroom with wardrobe
- Ample storage space, including a large attic

## 43 Newington Road, Marrickville

**ATTIC** 

L'DRY

BATH

WITCHEN
2.5 x 2.5m

DINING
3.8 x 3.5m

ENTRY

PORCH