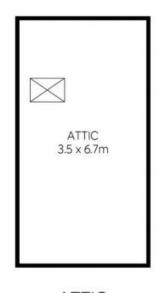

- Separate full-size rooms for living and dining
- Modern kitchen with gas stovetop and breakfast bench
- Updated, paved north-facing courtyard
- Bathroom with corner bath/shower combo and internal laundry
- Main bedroom with built-in robes and attached sunroom
- Study nook in the sunroom off the main bedroom
- Air-conditioned second bedroom with wardrobe
- Ample storage space, including a large attic

## 43 Newington Road, Marrickville

**ATTIC** 

L'DRY

BATH

WITCHEN
2.5 x 2.5m

DINING
3.8 x 3.5m

ENTRY

PORCH