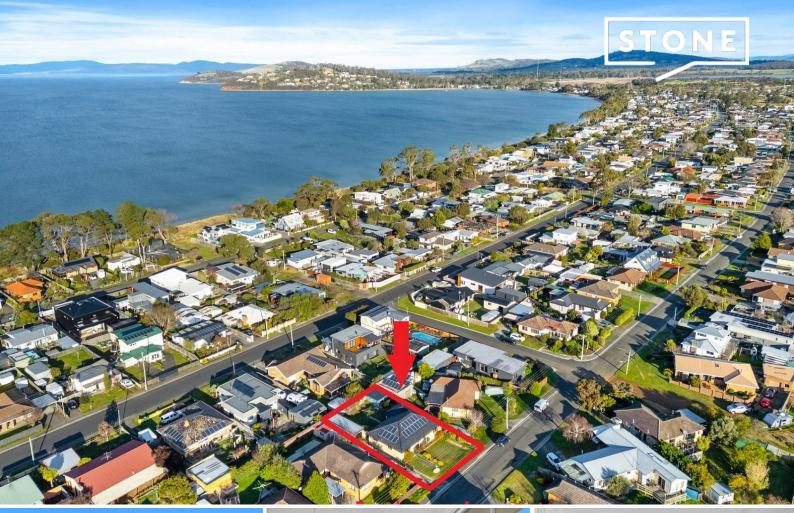

## Charming Coastal Living

Discover this delightful brick home nestled in the sought-after Lauderdale beachside community, just a short stroll from the pristine Lauderdale Beach. This charming residence situated on 574m2 block offers bright and airy living spaces, highlighted by a spacious kitchen and three generously sized bedrooms, with a modernised bathroom.

Located in picturesque Lauderdale, enjoy easy access to local shops, dining options, and schools, with essential amenities available at nearby Glebe Hill Village.

Offers Over \$669,000

Price:

Built 1972...