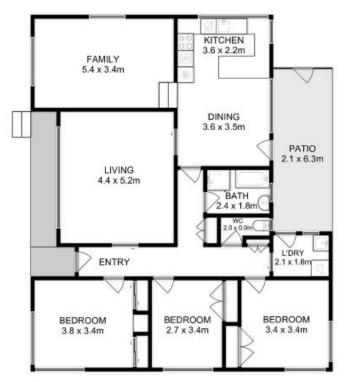

Total Approx. Floor Area : 136 sqm Total Approx. Outbuilding Area : 34 sqm All measurements are internal and approximate. This plan is a sketch for illustration, not valuation. Produced by Open2view.com