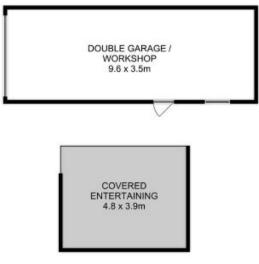

Total Approx. Floor Area : 136 sqm Total Approx. Outbuilding Area : 34 sqm All measurements are internal and approximate. This plan is a sketch for illustration, not valuation. Produced by Open2view.com