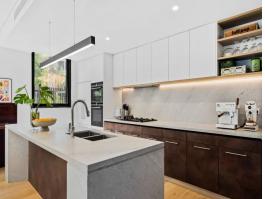

## Spacious, luxurious 3-bedroom park-front residence, just steps from Pymble Station.

Property Highlights:

- Architectural Excellence: Designed by PBD Architects, the residence seamlessly blends modern luxury with functional elegance.
- Spacious Layout: 169 sqm of internal space, totaling 202 sqm on title, offering ample room for comfort and flexibility.
- Gourmet Chef's Kitchen: High-end integrated fridge, a combination oven with air fryer and microwave, sleek stone benchtops, and ambient LED under-cabinet lighting.
- Park-Front Setting: Overlooking lush greenery and a tennis court, creating a peaceful urban escape.
- Privacy & Community: Nestled in a quiet neighborhood with welcoming and respectful neighbors.
- Luxurious Bathrooms: Spa-like experience with designer fixtures and high-end finishes.