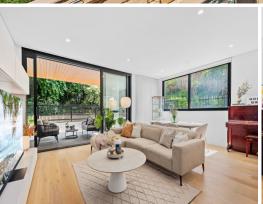

## Spacious, luxurious 3-bedroom park-front residence, just steps from Pymble Station.

Property Highlights:

- Architectural Excellence: Designed by PBD Architects, the residence seamlessly blends modern luxury with functional elegance.
- Spacious Layout: 169 sqm of internal space, totaling 202 sqm on title, offering ample room for comfort and flexibility.
- Gourmet Chef's Kitchen: High-end integrated fridge, a combination oven with air fryer and microwave, sleek stone benchtops, and ambient LED under-cabinet lighting.
- Park-Front Setting: Overlooking lush greenery and a tennis court, creating a peaceful urban escape.
- Privacy & Community: Nestled in a quiet neighborhood with welcoming and respectful neighbors.
- Luxurious Bathrooms: Spa-like experience with designer fixtures and high-end finishes.