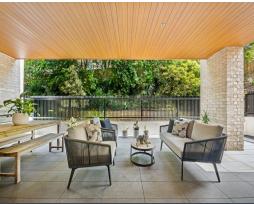

## Spacious, luxurious 3-bedroom park-front residence, just steps from Pymble Station.

Property Highlights:

- Architectural Excellence: Designed by PBD Architects, the residence seamlessly blends modern luxury with functional elegance.
- Spacious Layout: 169 sqm of internal space, totaling 202 sqm on title, offering ample room for comfort and flexibility.
- Gourmet Chef's Kitchen: High-end integrated fridge, a combination oven with air fryer and microwave, sleek stone benchtops, and ambient LED under-cabinet lighting.
- Park-Front Setting: Overlooking lush greenery and a tennis court, creating a peaceful urban escape.
- Privacy & Community: Nestled in a quiet neighborhood with welcoming and respectful neighbors.
- Luxurious Bathrooms: Spa-like experience with designer fixtures and high-end finishes.