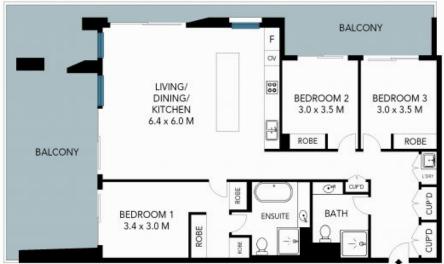

## Spacious, luxurious 3-bedroom park-front residence, just steps from Pymble Station.

Property Highlights:

- Architectural Excellence: Designed by PBD Architects, the residence seamlessly blends modern luxury with functional elegance.
- Spacious Layout: 169 sqm of internal space, totaling 202 sqm on title, offering ample room for comfort and flexibility.
- Gourmet Chef's Kitchen: High-end integrated fridge, a combination oven with air fryer and microwave, sleek stone benchtops, and ambient LED under-cabinet lighting.
- Park-Front Setting: Overlooking lush greenery and a tennis court, creating a peaceful urban escape.
- Privacy & Community: Nestled in a quiet neighborhood with welcoming and respectful neighbors.
- Luxurious Bathrooms: Spa-like experience with designer fixtures and high-end finishes.

## 104/16 Park Crescent, Pymble

The site plan and floor plan are not to scale; measurements are indicative and in metres. Bushes and trees are placed for illustration purposes. Plans should not be relied on. Interested parties should make and rely on their own enquiries. All other information provided has been collected from reliable sources but cannot be guaranteed for accuracy.