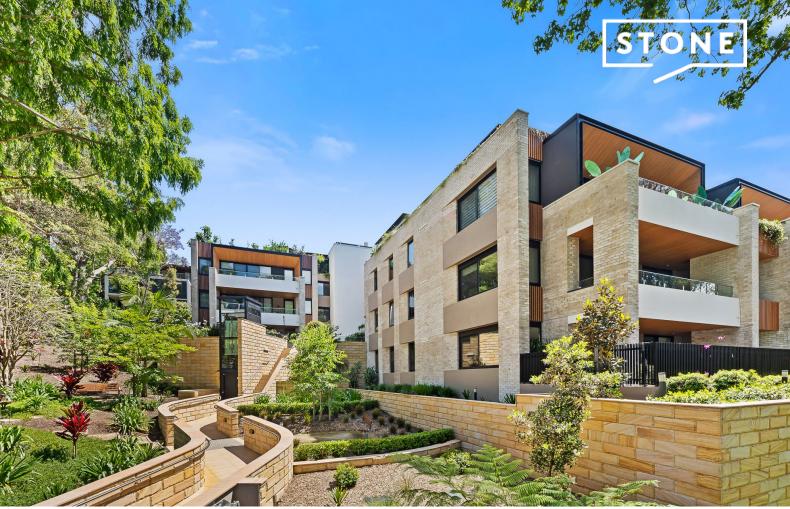

104/16 Park Crescent Pymble, NSW

3 二 2 5

2

## Spacious, luxurious 3-bedroom park-front residence, just steps from Pymble Station.

Property Highlights:

- Architectural Excellence: Designed by PBD Architects, the residence seamlessly blends modern luxury with functional elegance.
- Spacious Layout: 169 sqm of internal space, totaling 202 sqm on title, offering ample room for comfort and flexibility.
- Gourmet Chef's Kitchen: High-end integrated fridge, a combination oven with air fryer and microwave, sleek stone benchtops, and ambient LED under-cabinet lighting.
- Park-Front Setting: Overlooking lush greenery and a tennis court, creating a peaceful urban escape.
- Privacy & Community: Nestled in a quiet neighborhood with welcoming and respectful neighbors.
- Luxurious Bathrooms: Spa-like experience with designer fixtures and high-end finishes.