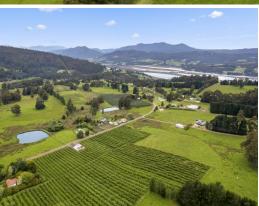

Consider the possibilities, including viticulture, cherry orchards or cattle farming, or let your imagination run wild with various farming ventures.

Visualise the opportunities presented by your very own apple orchard, featuring 22 acres combined (approx.) of established apple trees of Royal Gala, Pink Lady, Fuji, and Envy varieties, poised for the upcoming harvest.

With a secure water supply provided by a flowing creek into the property's dam and with irrigation licence in place to pump 100 megalitres, your endeavours are well-supported.

Both properties feature a farm shed ideal for storing hay and machinery. The larger title boasts scattered shade trees and multiple windbreaks strategically placed to safeguard orchards or livestock fro...