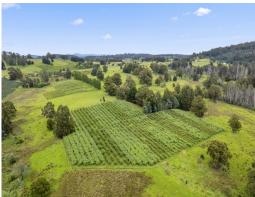

Consider the possibilities, including viticulture, cherry orchards or cattle farming, or let your imagination run wild with various farming ventures.

Visualise the opportunities presented by your very own apple orchard, featuring 22 acres combined (approx.) of established apple trees of Royal Gala, Pink Lady, Fuji, and Envy varieties, poised for the upcoming harvest.