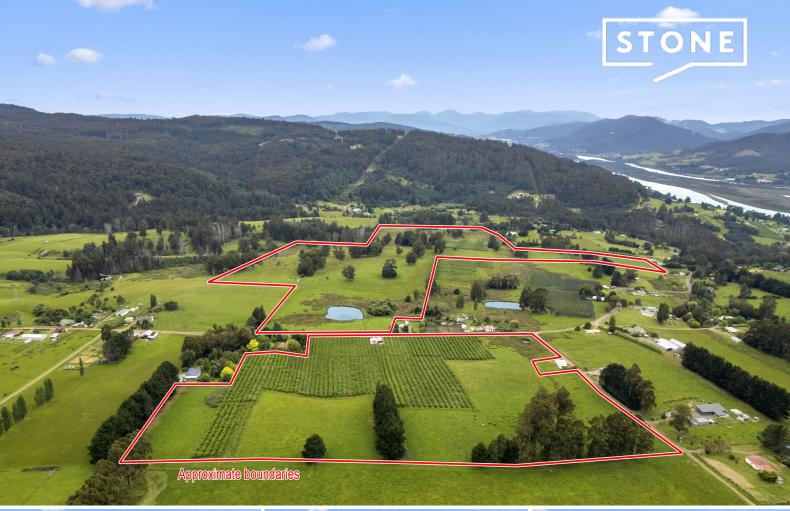

Lot 1 Flakemore Road Franklin, TAS

## 2 Titles - Versatile 129 Acres (approx.) with Established Apple Orchard

Explore this expansive 129 acre (approx.) canvas split over 2 titles of gently sloping land, ideal for a wide range of agricultural pursuits. An incredible opportunity beckons.

Consider the possibilities, including viticulture, cherry orchards or cattle farming, or let your imagination run wild with various farming ventures.

Visualise the opportunities presented by your very own apple orchard, featuring 22 acres combined (approx.) of established apple trees of Royal Gala, Pink Lady, Fuji, and Envy varieties, poised for the upcoming harvest.

With a secure water supply provided by a flowing creek into the property's dam and with irrigation licence in place to pump 100 megalitres, your endeavours are well-supported.

Both properties feature a farm shed ideal for storing hay and machinery. The larger title boasts scattered shade trees and multiple windbreaks strategically placed to safeguard orchards or livestock fro...