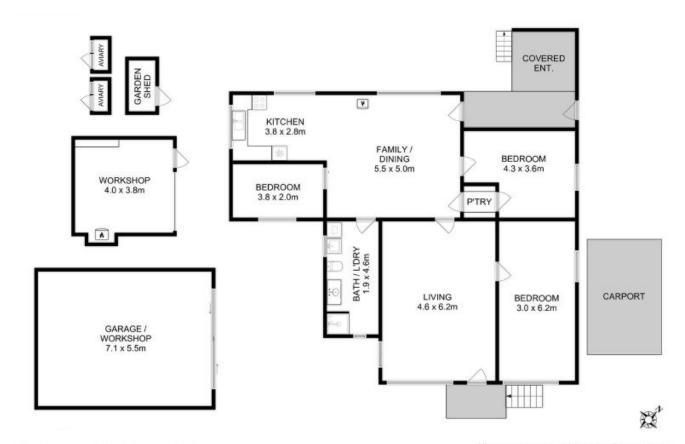

288 Howden Road Howden, TAS

## Welcome to this unique opportunity in Howden!

Situated on a large block (approx. 2009m2) with a distinctive front facade design, this property has been cherished by one family for over 38 years.

Built in the 1960s the property features timber panelling throughout.

The spacious kitchen/dining area looks out over the backyard where you are treated to the visiting wallabies and kookaburras.

The property features a choice of heating via a woodheater and/or heat pump.

Relax in the large lounge room where the sun flows through the featured cantilevered windows before retreating to the generous sized bedrooms.

Price:

Offers over \$765,000

**Louise Wallace** 0429 671 462

**Louise Wallace** 0429 671 462

...

www.stonerealestate.com.au

Total Approx. Floor Area: 133 sqm Total Approx. Outbuilding Area: 65 sqm

All measurements are internal and approximate. This plan is a sketch for illustration, not valuation. Produced by Open2view.com