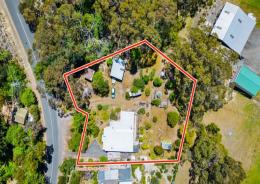

## Welcome to this unique opportunity in Howden!

Situated on a large block (approx. 2009m2) with a distinctive front facade design, this property has been cherished by one family for over 38 years.

Built in the 1960s the property features timber panelling throughout.