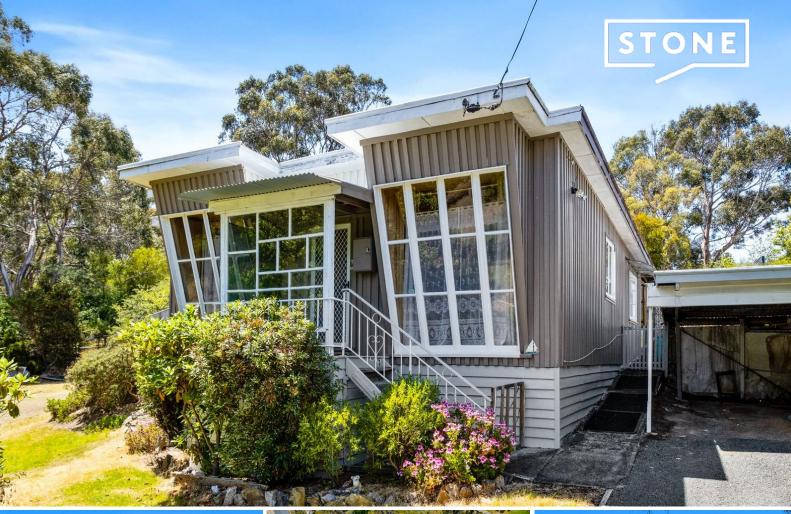

## Welcome to this unique opportunity in Howden!

Situated on a large block (approx. 2009m2) with a distinctive front facade design, this property has been cherished by one family for over 38 years.

Built in the 1960s the property features timber panelling throughout.

Relax in the large lounge room where the sun flows through the featured cantilevered windows before retreating to the generous sized bedrooms.

Price:

Offers over \$765,000

**Louise Wallace** 0429 671 462