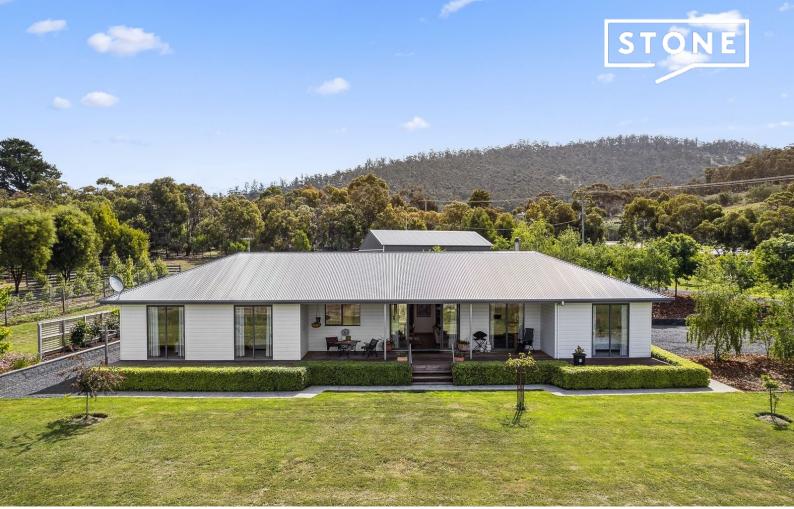

## **Private Paradise**

Nestled on the banks of the River Derwent is your very own private paradise where luxury and nature seamlessly converge. Enjoy your morning coffee on the expansive front deck, where the horizon meets the water.

Step inside to discover an open-plan masterpiece, featuring a gourmet kitchen, a dining room bathed in natural light, and a lounge adorned with an Inglenook Fireplace-the heart of your home.

The 3 bedroom haven, all with built ins and generous in size offers not just comfort but water views and your very own direct access to the front verandah.