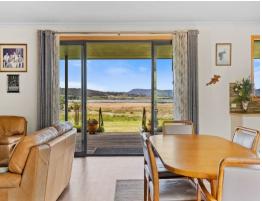

## **Private Paradise**

Nestled on the banks of the River Derwent is your very own private paradise where luxury and nature seamlessly converge. Enjoy your morning coffee on the expansive front deck, where the horizon meets the water.

Step inside to discover an open-plan masterpiece, featuring a gourmet kitchen, a dining room bathed in natural light, and a lounge adorned with an Inglenook Fireplace-the heart of your home.

The 3 bedroom haven, all with built ins and generous in size offers not just comfort but water views and your very own direct access to the front verandah.