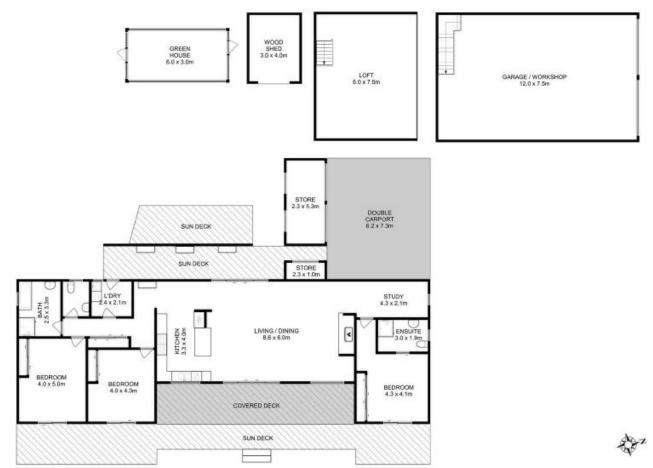

Step inside to discover an open-plan masterpiece, featuring a gourmet kitchen, a dining room bathed in natural light, and a lounge adorned with an Inglenook Fireplace-the heart of your home.

The 3 bedroom haven, all with built ins and generous in size offers not just comfort but water views and your very own direct access to the front verandah.

Indulge in the expansive luxury of open showers in the 2 bathrooms, which have been designed to be wheel chair friendly.

Price:

Offers Over \$999,000

Louise Wallace

.

Contact us today to schedule a private viewing and experience the allure of 445 Boyer Road...

Total Approx. Floor Area: 190 sqm Total Approx. Outbuilding Area: 180 sqm

All measurements are internal and approximate. This plan is a sketch for illustration, not valuation. Produced by Open2view.com