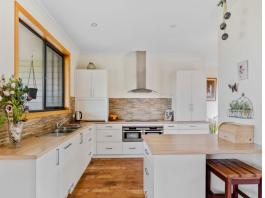

Step inside to discover an open-plan masterpiece, featuring a gourmet kitchen, a dining room bathed in natural light, and a lounge adorned with an Inglenook Fireplace-the heart of your home.

The 3 bedroom haven, all with built ins and generous in size offers not just comfort but water views and your very own direct access to the front verandah.