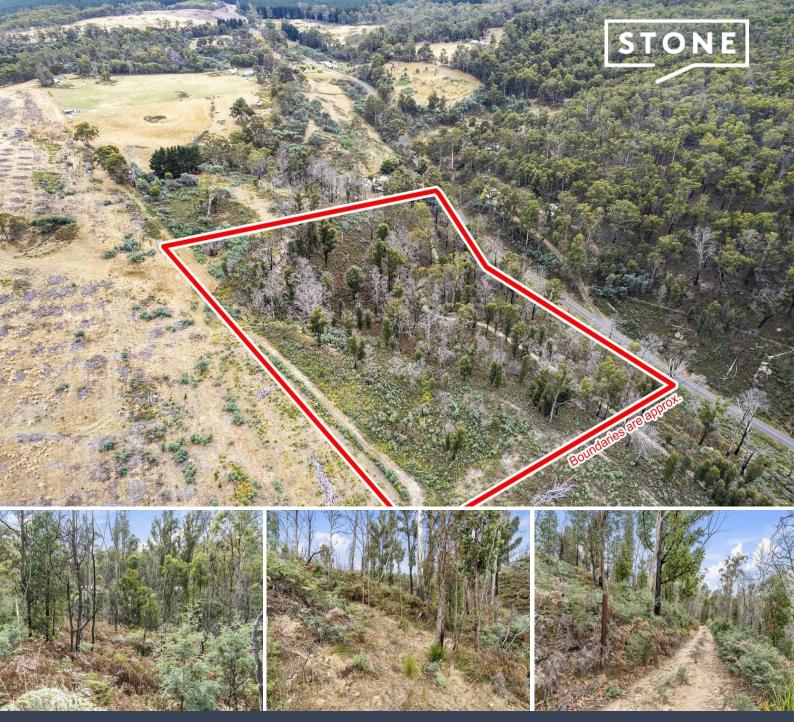

## Great Block with Good Access

Price:

\$120,000

Dreaming of a get away?

This 5.3Ha piece of natural bushland is just what you could be looking for.

Within 20 minutes to all essential services that Brighton has to offer and under an hour to the CBD of Hobart.

This is a great opportunity to set yourself up with a weekender or something more substantial (STCA) on the north facing house site located on the Southern corner of the property.

There is a right of way through the neighboring property for easy access to the house site.