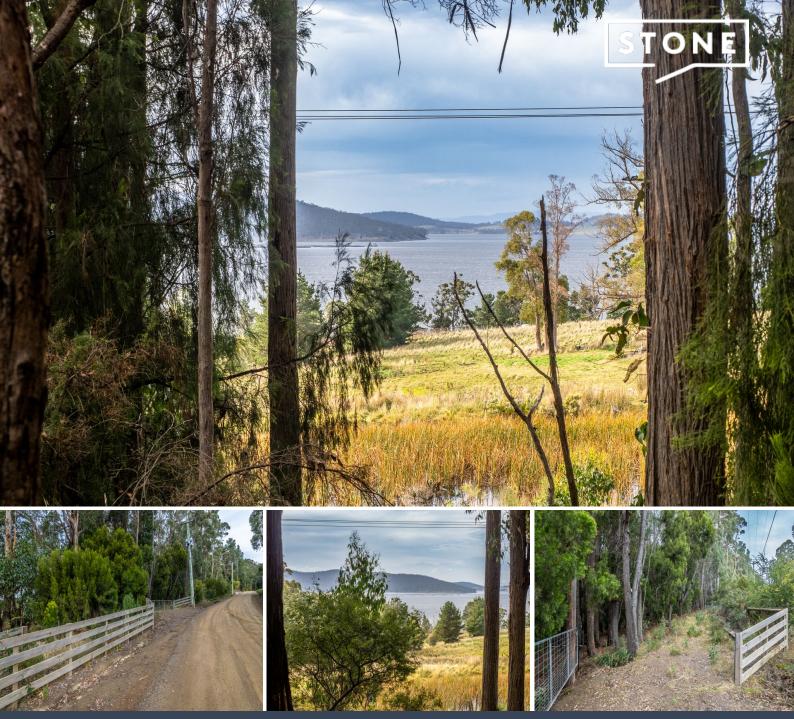

## LAND IN FLOWERPOT

Discover the perfect opportunity to own an affordable piece of land overlooking the breathtaking D'Entrecasteaux Channel in the Channel region.

Don't miss out on this exceptional location!

3035 sqm of predominantly level land, sloping up at the rear of the block.

Two small cleared areas amongst the trees for potential sites (STCA) Fenced on two sides with gate at entrance (off Gallaghers Road) Water tank 20,000 litre (dual purpose 10,000 litres reserved for fire Lovely outlook across to the Channel

Zoned: Rural Resource

30 minutes' drive to Kingston; 45 minutes' drive to Hobart CBD Middleton General Store, Peppermint Bay Hotel, Woodbridge Village Emporium, Woodbridge School (K-12) all within a short drive.