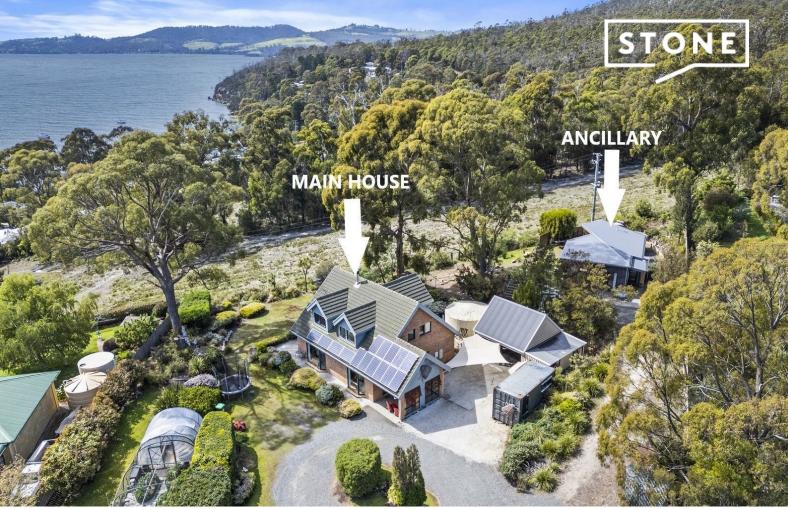

## **DUAL RESIDENCE OPPORTUNITY**

Located in a peaceful cul-de-sac in the highly sought-after suburb of Coningham, this dual-residence property offers exceptional privacy, surrounded by trees and natural beauty. It's an ideal arrangement for extended families or for offering comfortable guest accommodation.

The solidly built family home feels spacious and welcoming, with its north-east facing living room and kitchen filled with light and boasts views to the Reserve and across to North West Bay.

Wendy Wade 0418 561 538