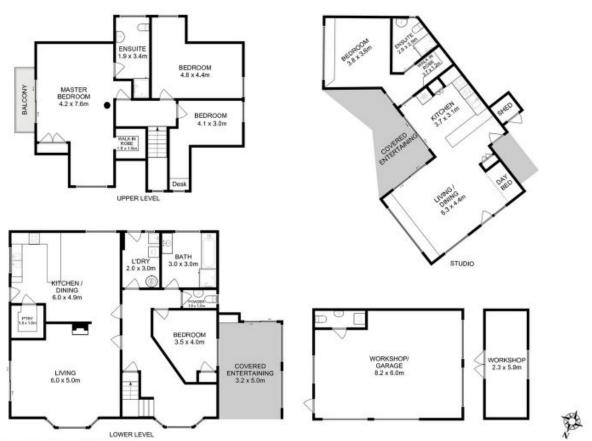

The high ceilings and radiant ceiling heaters enhance the overall feeling. The main bedroom enjoys water views, and the light-filled home is centered around a lovely courtyard, per...

Total Approx. House Area: 215 sqm Total Approx. Studio Area: 74 sqm Total Approx. Outbuilding Area: 63 sqm

All measurements are internal and approximate. This plan is a sketch for illustration, not valuation. Produced by Open2view.com