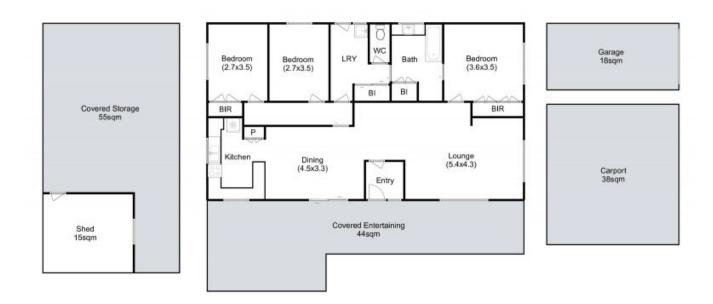

Price: Offers Over \$1.2m

Wendy Wade 0418 561 538

Total Approx. Floor Area: 121sqm Total Approx. Outbuilding Area: 87 sqm All measurements are internal and approximate. This plan is a sketch for illustration, not valuation. Produced by Open²view.com