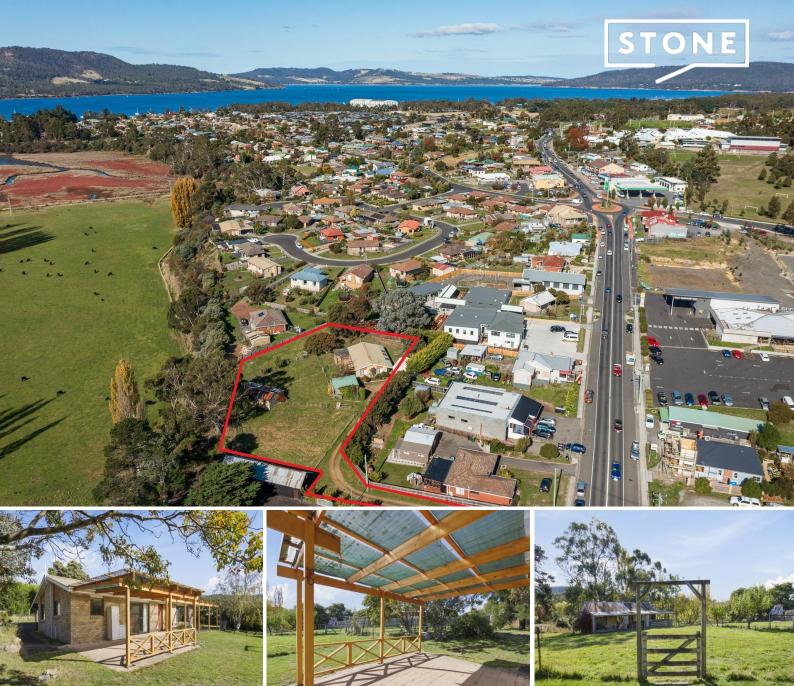

1689 Channel Highway Margate, TAS

## HIDDEN OPPORTUNITY - 3428 sqm (approx)

This unique site has the ideal orientation to the north, with a gently sloping fall to a bank that overlooks the perfect pastoral scene of grazing cattle and seemingly endless pasture land. This is a little piece of magic in the heart of Margate.

The two titles (1534 + 1895 sqm) are zoned Local Business which opens up a myriad of opportunities to develop anything from a boutique winery/brewery, caf?, restaurant, market garden or develop for multi residential use (all STCA - Kingborough Council).

Great position for signage to attract passing traffic travelling down the Channel and close proximity to schools, local shops and walking tracks. This property is a must see....

Zoned: Local Business...