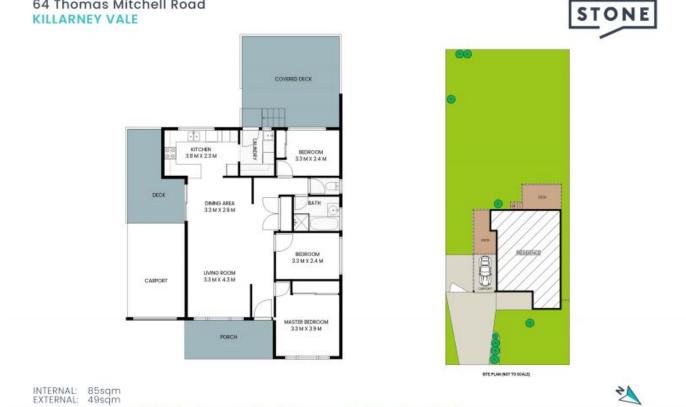

## 64 Thomas Mitchell Road

INTERNAL: 85sqm EXTERNAL: 49sqm

PLEASE NOTE: These Floorplan + Site Plans have been generated for marketing purposes and are to be used as a guide only. While all care is taken, no guarantee can be given in respect of accuracy, sizes and dimensions are approximate, actual may vary.