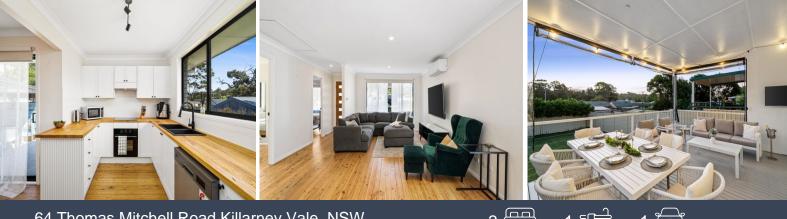

Step inside to discover a recently renovated kitchen, bathroom, and laundry, designed with modern finishes that blend style and functionality. The open layout creates a warm and inviting atmosphere, perfect for family living.

Enjoy outdoor entertaining year-round in the stunning undercover area, ideal for hosting gatherings with friends and family. With direct side access for your caravan or boat, this property is a dream for outdoor enthusiasts. Plus, the potential for a granny flat (subject to council approval) adds even more value and versatility.