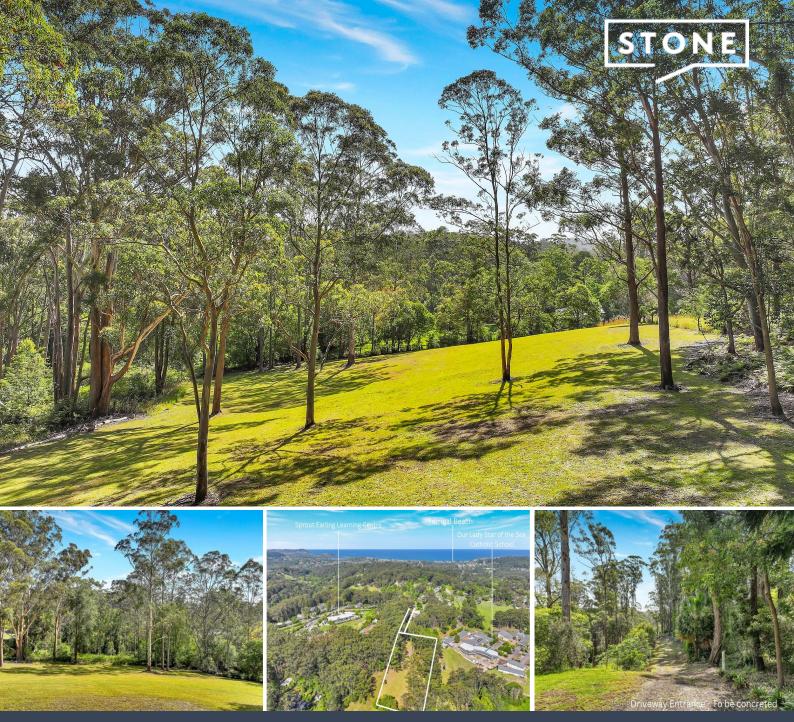

## Rare Acreage Opportunity in Prime Terrigal Location

Discover this extraordinary opportunity to secure a rare 2.5 acre parcel of land on Serpentine Road, Terrigal. Nestled in a private and highly sought-after location, this spacious property offers the ultimate blend of seclusion and convenience. Just a five-minute drive to both Terrigal Beach and the shopping and amenities at Erina Fair, this unique acreage is perfectly positioned for those seeking a peaceful lifestyle close to everything.

The land is partially cleared and ready for your dream home, providing ample space to build your dream home with abundant room for children to explore and play. With the convenience of nearby schools, beaches, and shopping, this property is ideal for families and those envisioning a serene retreat with easy access to all the essentials.

- Exclusive and private 2.5 acre property on Serpentine Road
- Five minutes to Terrigal Beach, Erina Fair Shopping Centre, and schools
- Partially cleared and primed for your dream build
- Room for extensive landscaping, children's play areas, or gardens
- This sale is subject to pre-DA approval for sub-division