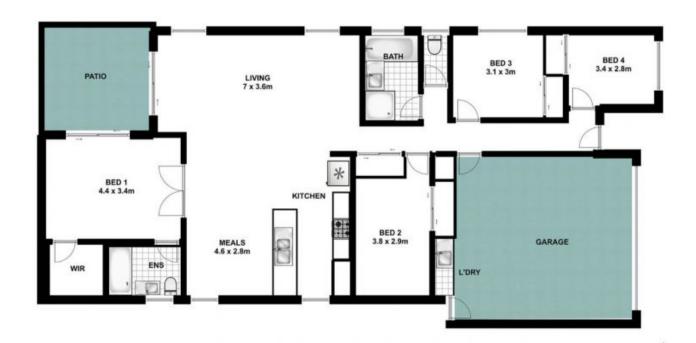

## Lovely Family Home on a corner block

This low maintenance 4-bedroom home, is perfect for a busy family. This home is in the prime location situated near schools, parks, shops, logan hospital, the M1 motorway and plenty more!

The open plan design is practical lounge, dining and modern kitchen. With 4 bedrooms with built in wardrobes, the master offers walk in robe and a generous ensuite bathroom with a spacious shower.

Including great features such as,
Double lock up garage with remote entry
4 bedrooms with built in wardrobes
Ceiling fans in all bedrooms and living area
Spacious living area
Alfresco area
Aircon in living room and master bedroom
Dishwasher