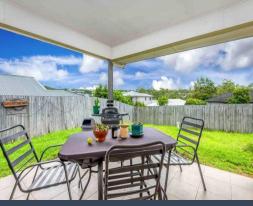

The open plan design is practical lounge, dining and modern kitchen. With 4 bedrooms with built in wardrobes, the master offers walk in robe and a generous ensuite bathroom with a spacious shower.

Including great features such as,
Double lock up garage with remote entry
4 bedrooms with built in wardrobes
Ceiling fans in all bedrooms and living area
Spacious living area
Alfresco area
Aircon in living room and master bedroom
Dishwasher