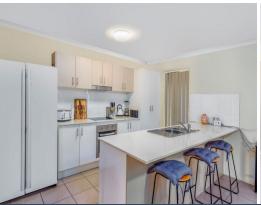

The open plan design is practical lounge, dining and modern kitchen. With 4 bedrooms with built in wardrobes, the master offers walk in robe and a generous ensuite bathroom with a spacious shower.

Including great features such as,
Double lock up garage with remote entry
4 bedrooms with built in wardrobes
Ceiling fans in all bedrooms and living area
Spacious living area
Alfresco area
Aircon in living room and master bedroom
Dishwasher