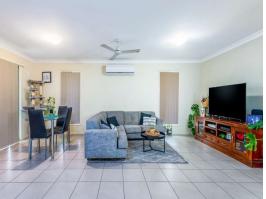

The open plan design is practical lounge, dining and modern kitchen. With 4 bedrooms with built in wardrobes, the master offers walk in robe and a generous ensuite bathroom with a spacious shower.

Including great features such as,
Double lock up garage with remote entry
4 bedrooms with built in wardrobes
Ceiling fans in all bedrooms and living area
Spacious living area
Alfresco area
Aircon in living room and master bedroom
Dishwasher