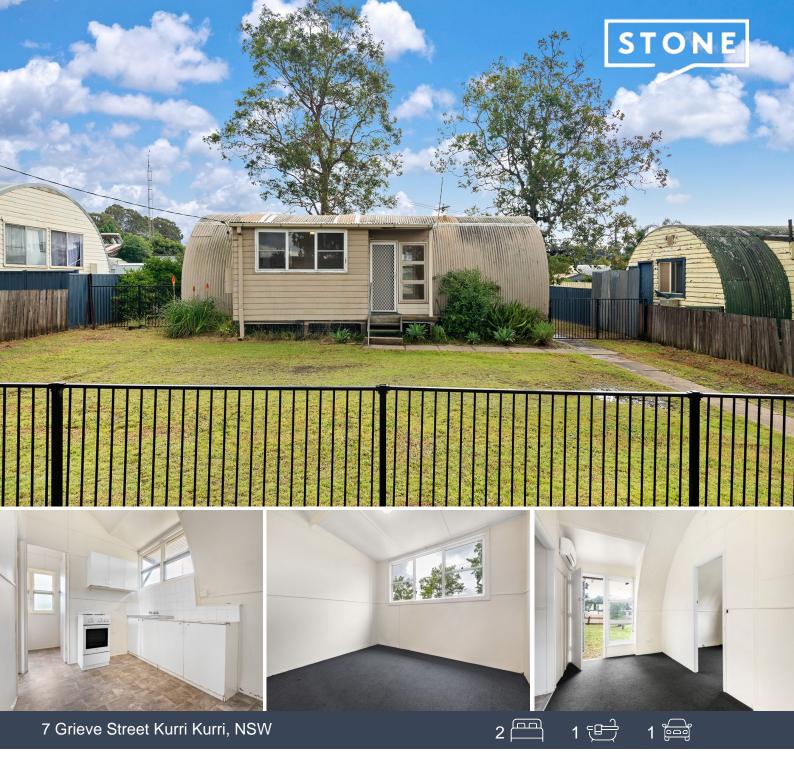

## Iconic and Cozy Two-Bedroom Cottage on Sizeable Lot in Great Location

Presenting an incredible opportunity for a first home buyer or an investor looking for an entry level property in a top location. This iconic two-bedroom cottage resides on a sizeable 613.4sqm lot directly across from parks and sporting grounds, is within easy walking distance to schools and conveniently just minutes from the town centre and Hunter Expressway.

- Iconic and Cozy two-bedroom cottage on sizeable in great location
- Directly across from Birralee Park and Kurri Kurri Athletics
- Expansive fully fenced 613.4sqm level lot with a couple of established gums
- Freshly painted, ornate light fixtures and reverse cycle heating and cooling
- Two generous bedrooms
- Well-kept bright and functional kitchen
- Substantial bathroom complete with bath and large vanity