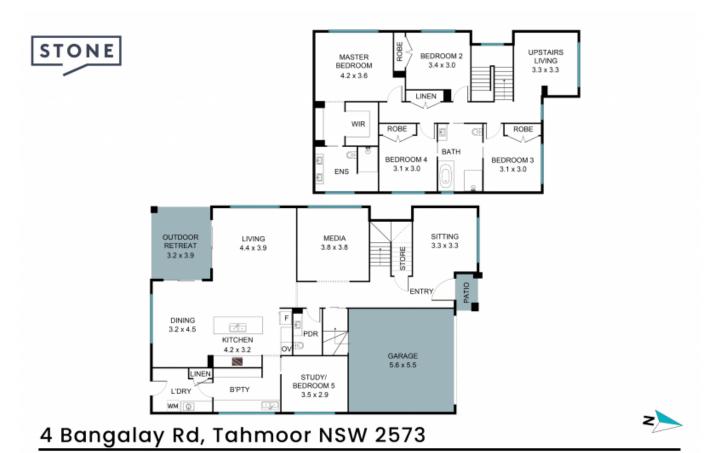

## Two-Storey Tranquility in Tahmoor

Nestled in a peaceful pocket of Tahmoor, 4 Bangalay Road is a thoughtfully designed family haven that balances style, functionality, and a touch of luxury. With four spacious bedrooms, a dedicated study, and multiple living areas, this home offers ample space for both relaxation and entertaining. Downlights throughout create an inviting ambience, while the high ceilings soaring up to 3.4m in the media room give each space an impressive sense of openness and grandeur.

Upstairs, you'll find an additional living space and four well-appointed bedrooms, each featuring built-in wardrobes. The master suite is a true retreat with a walk-in robe and a luxurious ensuite featuring a rainfall shower head. Every inch of this home is perfectly crafted, ready to welcome its next family with open arms....

## Key Features:...

-4 bedrooms with built-ins; master with walk-in robe and ensuite -2.5 bathrooms with matte black tapware and rainfall showerheads

Saturday, 9th November 2024 11:30 - 12:00

Price:

Inspect:

Contact agent

Cameron Mitchell
0439 185 740

Bennett Parkinson 0420 213 456

The floor plan is not to scale, measurements and in metres. Exterior elements are not in position. Plans should not be relied on. Interested parties should make and rely on their own enquiries. All other information provided has been collected from reliable sources but cannot be guaranteed for accuracy.