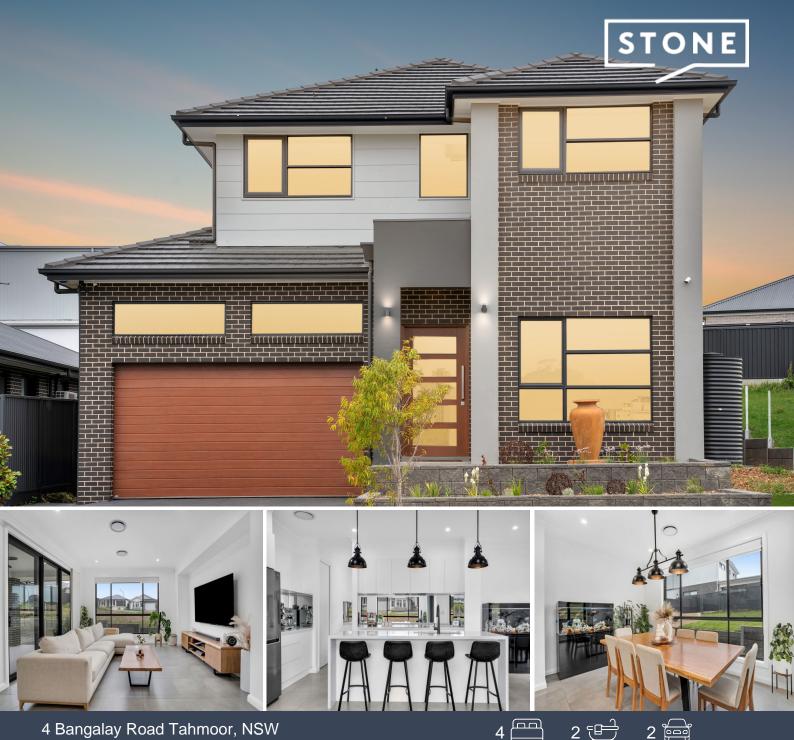

## Two-Storey Tranquility in Tahmoor

Nestled in a peaceful pocket of Tahmoor, 4 Bangalay Road is a thoughtfully designed family haven that balances style, functionality, and a touch of luxury. With four spacious bedrooms, a dedicated study, and multiple living areas, this home offers ample space for both relaxation and entertaining. Downlights throughout create an inviting ambience, while the high ceilings soaring up to 3.4m in the media room give each space an impressive sense of openness and grandeur.

Upstairs, you'll find an additional living space and four well-appointed bedrooms, each featuring built-in wardrobes. The master suite is a true retreat with a walk-in robe and a luxurious ensuite featuring a rainfall shower head. Every inch of this home is perfectly crafted, ready to welcome its next family with open arms....

## Key Features:...

-4 bedrooms with built-ins; master with walk-in robe and ensuite -2.5 bathrooms with matte black tapware and rainfall showerheads

Saturday, 9th November 2024 11:30 - 12:00

Price:

Inspect: