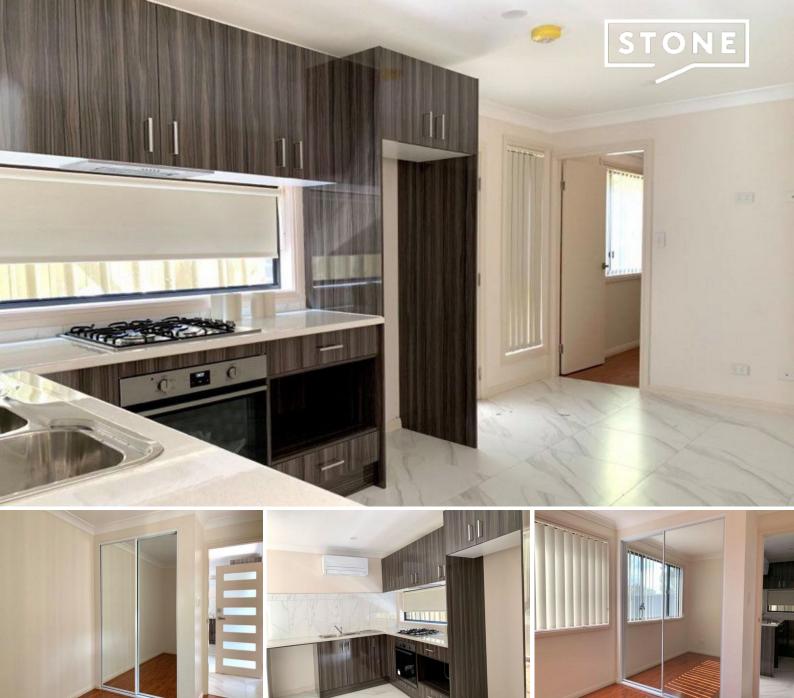

# 18A Balook Crescent Bradbury, NSW

### Cozy Granny Flat with yard.

This granny flat is located in the leafy suburb of Bradbury.

Features Included:

- > Two well-sized bedrooms with mirrored built in robes and timber look flooring.
- > Tiled living space with split system air conditioning.
- > Well equipped modern kitchen with stainless steel appliances and gas cooking
- > Modern bathroom, and laundry facilities.
- > Low maintenance rear yard with concrete and grassed areas.
- > Private access.