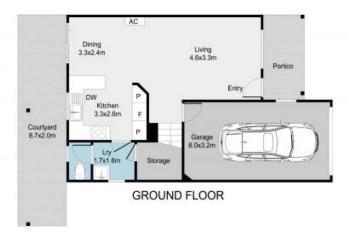

Step inside to a spacious open-plan living and dining area, perfect for both relaxed evenings and entertaining. An air-conditioning unit cools the entire main floor, maintaining a comfortable ambiance year-round. The modern kitchen is thoughtfully integrated into the living space and equipped with stainless steel appliances, ample bench and cupboard space, dual sinks, a dishwasher, and an electric cooktop. A hidden laundry and powder room complete this level's conveniences.

## 32/14 Blyth Road, Murrumba Downs

The floor plan is not to scale; measurements are indicative and in metres. Exterior elements are not in position Plans should not be relied on. Interested parties should make and rely on their own enquiries. APPROX SQM Internal: 118 SQM External: 28 SQM