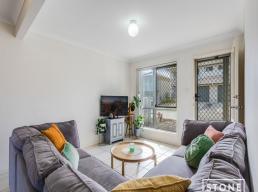

Step inside to a spacious open-plan living and dining area, perfect for both relaxed evenings and entertaining. An air-conditioning unit cools the entire main floor, maintaining a comfortable ambiance year-round. The modern kitchen is thoughtfully integrated into the living space and equipped with stainless steel appliances, ample bench and cupboard space, dual sinks, a dishwasher, and an electric cooktop. A hidden laundry and powder room complete this level's conveniences.