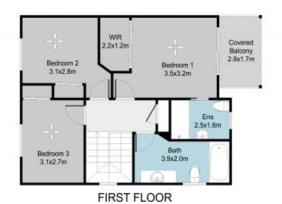

## 32/14 Blyth Road, Murrumba Downs

The floor plan is not to scale; measurements are indicative and in metres. Exterior elements are not in position Plans should not be relied on. Interested parties should make and rely on their own enquiries. APPROX SQM Internal: 118 SQM External: 28 SQM