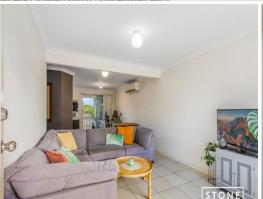

Step inside to a spacious open-plan living and dining area, perfect for both relaxed evenings and entertaining. An air-conditioning unit cools the entire main floor, maintaining a comfortable ambiance year-round. The modern kitchen is thoughtfully integrated into the living space and equipped with stainless steel appliances, ample bench and cupboard space, dual sinks, a dishwasher, and an electric cooktop. A hidden laundry and powder room complete this level's conveniences.