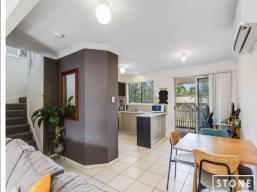

Step inside to a spacious open-plan living and dining area, perfect for both relaxed evenings and entertaining. An air-conditioning unit cools the entire main floor, maintaining a comfortable ambiance year-round. The modern kitchen is thoughtfully integrated into the living space and equipped with stainless steel appliances, ample bench and cupboard space, dual sinks, a dishwasher, and an electric cooktop. A hidden laundry and powder room complete this level's conveniences.