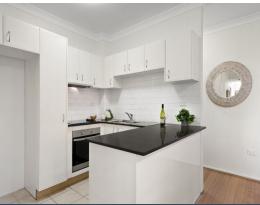

- Modern interiors appointed with timber floorboards throughout
- Two loggia-style covered balconies of a great size with privacy screens
- Spacious open-plan lounge/dining area, alfresco flow from all major rooms
- Kitchen boasts stone benchtops, dishwasher, pantry and linked laundry
- Two bedrooms set off the rear hall ? large main with neat tiled ensuite  $% \left( 1\right) =\left( 1\right) \left( 1\right)$
- Well presented family bathroom complete with tub plus separate shower
- Mirrored built-in robes throughout, intercom, single garage, pets considered
- Brilliantly central address with beaches, shops and cafes in easy reach