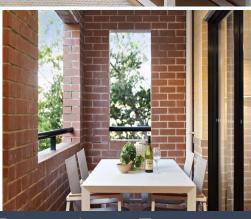

- Modern interiors appointed with timber floorboards throughout
- Two loggia-style covered balconies of a great size with privacy screens
- Spacious open-plan lounge/dining area, alfresco flow from all major rooms
- Kitchen boasts stone benchtops, dishwasher, pantry and linked laundry
- Two bedrooms set off the rear hall ? large main with neat tiled ensuite  $% \left( 1\right) =\left( 1\right) \left( 1\right)$
- Well presented family bathroom complete with tub plus separate shower
- Mirrored built-in robes throughout, intercom, single garage, pets considered
- Brilliantly central address with beaches, shops and cafes in easy reach