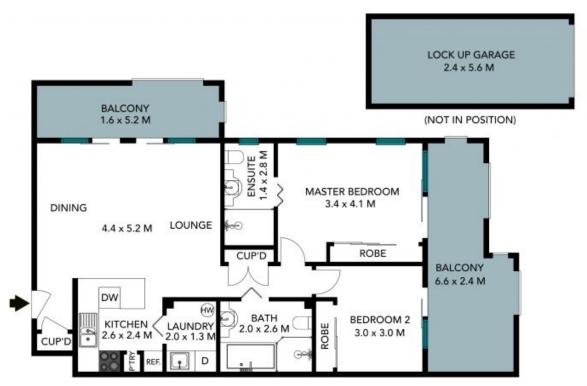

## Contemporary retreat with two large balconies

Offering privacy and modern comfort in abundance, this solid apartment enjoys prime positioning with supermarkets, gyms and Manly Aquatic Centre only footsteps away and B-Line buses at the top of the street. Nestled on the first floor of the attractive 'Camargue' complex, it will impress the lifestyle lover with its blend of carefree living and convenience.

- Modern interiors appointed with timber floorboards throughout
- Two loggia-style covered balconies of a great size with privacy screens
- Spacious open-plan lounge/dining area, alfresco flow from all major rooms
- Kitchen boasts stone benchtops, dishwasher, pantry and linked laundry
- Two bedrooms set off the rear hall ? large main with neat tiled ensuite  $% \left( 1\right) =\left( 1\right) \left( 1\right)$
- Well presented family bathroom complete with tub plus separate shower
- Mirrored built-in robes throughout, intercom, single garage, pets considered
- Brilliantly central address with beaches, shops and cafes in easy reach

Price: Leased Available Date: 26/11/2024

**Stone Real Estate** 

02 9949 2822 **Seaforth** 

 $\angle N$ 

The floor plan is not to static managements are reductive and or meters. Extrate absences are not in position. Plans should not be witted on. Visionization purpless should not a med only on their core requires. All where reducing their bases confident floor reducted from reducing purpless.