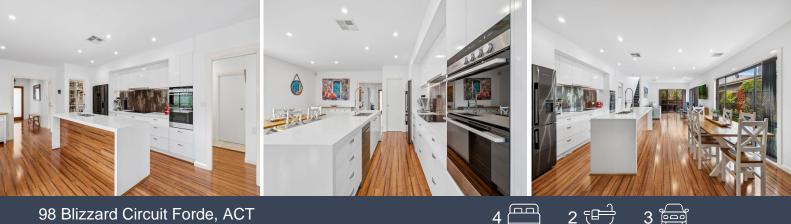

The kitchen is a modern masterpiece, featuring a walk-in pantry and island bench that make cooking a pleasure and gatherings memorable. The well-appointed main bathroom includes a full-sized tub and separate toilet, enhancing convenience for busy families. The home's practicality continues with a laundry that provides external access and a double garage with...