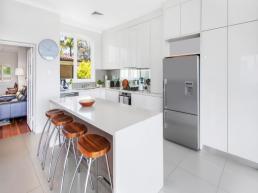

## Spacious family home with sparkling pool and manicured garden

This light-filled family home is peaceful and private. Spacious open plan living/dining and kitchen with central breakfast bench open to a large covered deck that overlooks the garden and Quaker's Hat Bay. Separate formal living/dining room is ideal as a quiet area or for more formal entertaining.