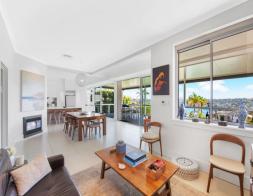

## Spacious family home with sparkling pool and manicured garden

This light-filled family home is peaceful and private. Spacious open plan living/dining and kitchen with central breakfast bench open to a large covered deck that overlooks the garden and Quaker's Hat Bay. Separate formal living/dining room is ideal as a quiet area or for more formal entertaining.