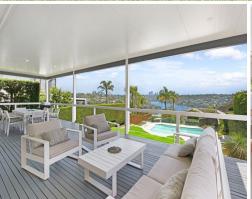

## Spacious family home with sparkling pool and manicured garden

This light-filled family home is peaceful and private. Spacious open plan living/dining and kitchen with central breakfast bench open to a large covered deck that overlooks the garden and Quaker's Hat Bay. Separate formal living/dining room is ideal as a quiet area or for more formal entertaining.