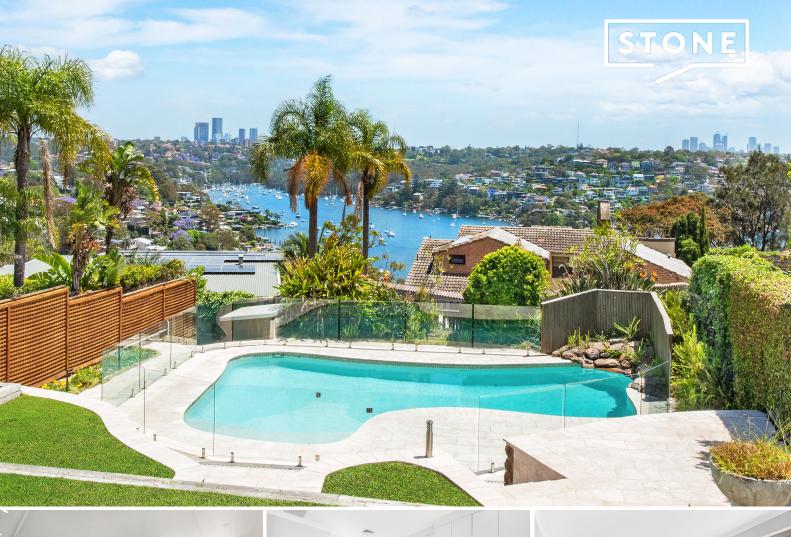

## Spacious family home with sparkling pool and manicured garden

This light-filled family home is peaceful and private. Spacious open plan living/dining and kitchen with central breakfast bench open to a large covered deck that overlooks the garden and Quaker's Hat Bay. Separate formal living/dining room is ideal as a quiet area or for more formal entertaining.

Study and 4 good sized bedrooms with built-in wardrobes, master with sitting area, walk-in robe and ensuite bathroom. Internal laundry and parking for 2 cars.

Sundrenched rear garden with undercover area with powder room and glistening salt water swimming pool.