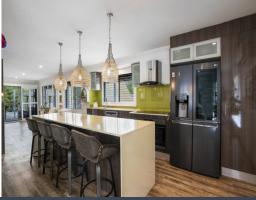

- Quietly positioned on a scenic street with direct water views and backing onto dense bushland, ensuring privacy.
- Custom-designed extension, cleverly designed with a versatile floor plan to maximise living spaces across two levels  $\,$
- Offering a gourmet kitchen, complimented by stone bench tops, ample cabinetry, and quality appliances
- the remaining 3 bedrooms all come with built in robes and ceiling fans