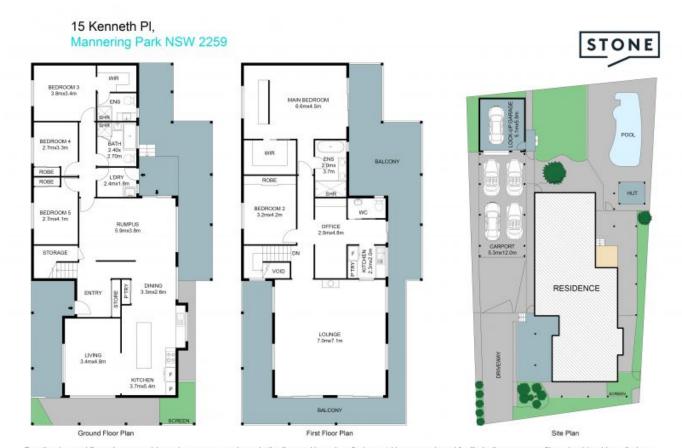

- Quietly positioned on a scenic street with direct water views and backing onto dense bushland, ensuring privacy.
- Custom-designed extension, cleverly designed with a versatile floor plan to maximise living spaces across two levels  $\,$
- Offering a gourmet kitchen, complimented by stone bench tops, ample cabinetry, and quality appliances
- the remaining 3 bedrooms all come with built in robes and ceiling fans

Inspect: Saturday, 9th November 2024 11:30 - 11:50

Price: Price Guide \$1,250,000

The site plan and floor plan are not to scale; measurements are indicative and in metres. Bushes and trees are placed for illustration purposes. Plans should not be relied on. Interested parties should make and rely on their own enquiries. All other information provided has been collected from reliable sources but cannot be guaranteed for accuracy.