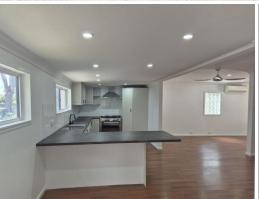

- > Multiple, spacious living areas including a generous upstairs living area and dining
- > Another 2 separate living spaces downstairs ideal as playrooms or quiet retreats.
- > Expansive gourmet kitchen with 900mm gas cooker, ample cupboard storage, and plenty of bench space.
- > Luxurious main bedroom offering mirrored robes, balcony access and ensuite access
- > Second main bathroom downstairs with 4 bedrooms located on the lower floor.