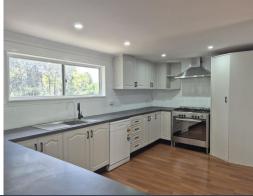

- > Multiple, spacious living areas including a generous upstairs living area and dining
- > Another 2 separate living spaces downstairs ideal as playrooms or quiet retreats.
- > Expansive gourmet kitchen with 900mm gas cooker, ample cupboard storage, and plenty of bench space.
- > Luxurious main bedroom offering mirrored robes, balcony access and ensuite access
- > Second main bathroom downstairs with 4 bedrooms located on the lower floor.