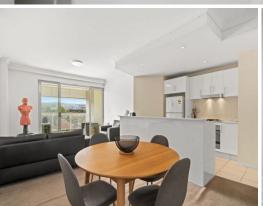

## Situated in Gosford CBD, this modern two bedroom apartment is a must to inspect.

Open plan living and dining flowing out to the balcony with views over Gosford. Spacious kitchen with gas cooking and dishwasher. The master bedroom has a walk-in robe and a large modern ensuite.