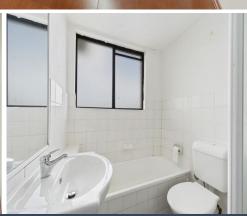

## Light and Bright Two Bedroom Unit

This bright unit has features such as timber flooring throughout, Living room with connected wrap around balcony, Spacious cupboard space in kitchen with brand new stove top and oven, good sized bedrooms with built-in wardrobe to main bedroom, Bathroom with separate shower and tub, Internal laundry, Set in the most convenient location is this apartment. Walking distance to amenities including Westfield, train station, bus interchange, schools, parks, shops and much more.

## Featuring:

- Timber flooring throughout
- Open plan Dining/living room
- Wrap around connected balcony
- Spacious cupboard space in kitchen
- Brand-new stove top and oven
- Built-in wardrobe to main bedroom
- Bathroom with separate shower and tub
- Internal laundry