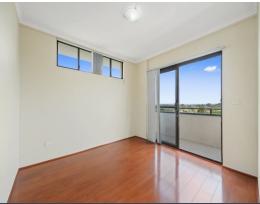

## Light and Bright Two Bedroom Unit

This bright unit has features such as timber flooring throughout, Living room with connected wrap around balcony, Spacious cupboard space in kitchen with brand new stove top and oven, good sized bedrooms with built-in wardrobe to main bedroom, Bathroom with separate shower and tub, Internal laundry, Set in the most convenient location is this apartment. Walking distance to amenities including Westfield, train station, bus interchange, schools, parks, shops and much more.

## Featuring:

- Timber flooring throughout
- Open plan Dining/living room
- Wrap around connected balcony
- Spacious cupboard space in kitchen
- Brand-new stove top and oven
- Built-in wardrobe to main bedroom
- Bathroom with separate shower and tub
- Internal laundry