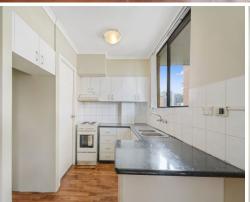

## Light and Bright Two Bedroom Unit

This bright unit has features such as timber flooring throughout, Living room with connected wrap around balcony, Spacious cupboard space in kitchen with brand new stove top and oven, good sized bedrooms with built-in wardrobe to main bedroom, Bathroom with separate shower and tub, Internal laundry, Set in the most convenient location is this apartment. Walking distance to amenities including Westfield, train station, bus interchange, schools, parks, shops and much more.

## Featuring:

- Timber flooring throughout
- Open plan Dining/living room
- Wrap around connected balcony
- Spacious cupboard space in kitchen
- Brand-new stove top and oven
- Built-in wardrobe to main bedroom
- Bathroom with separate shower and tub
- Internal laundry