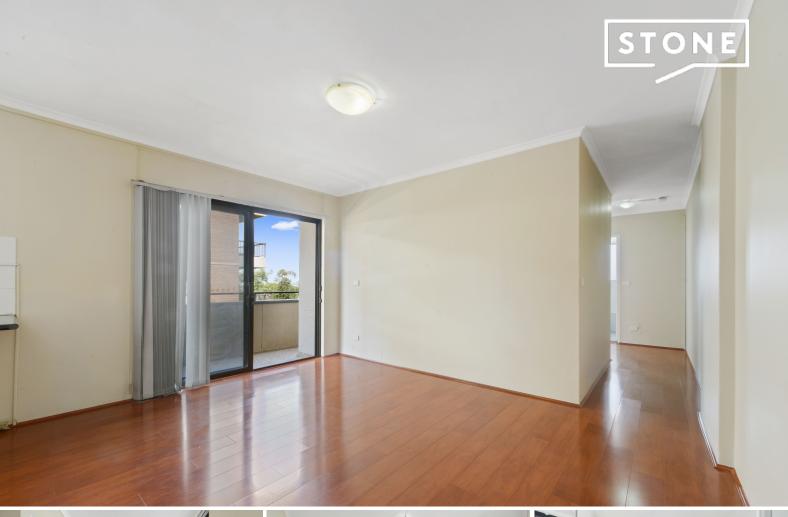

## Light and Bright Two Bedroom Unit

This bright unit has features such as timber flooring throughout, Living room with connected wrap around balcony, Spacious cupboard space in kitchen with brand new stove top and oven, good sized bedrooms with built-in wardrobe to main bedroom, Bathroom with separate shower and tub, Internal laundry, Set in the most convenient location is this apartment. Walking distance to amenities including Westfield, train station, bus interchange, schools, parks, shops and much more.

## Featuring:

- Timber flooring throughout
- Open plan Dining/living room
- Wrap around connected balcony
- Spacious cupboard space in kitchen
- Brand-new stove top and oven
- Built-in wardrobe to main bedroom
- Bathroom with separate shower and tub
- Internal laundry