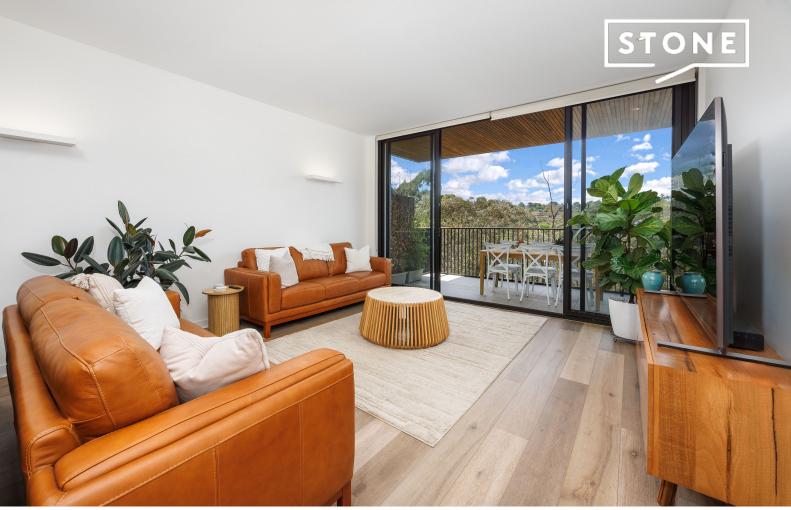

## Penthouse apartment overlooking the treetops

Experience serene penthouse living with spacious interiors, treetop views, and premium finishes. This tranquil apartment combines modern convenience and style in a highly sought-after complex.

## Features include:

- Expansive open-plan living spilling onto a sunny balcony with a treetop outlook
- Gourmet kitchen with stone benchtops, dishwasher, and ample storage
- Master bedroom with luxurious ensuite and built-in wardrobes
- Second spacious bedroom with built-in wardrobes
- Main bathroom with bathtub and premium fittings
- Internal European-style laundry with dryer
- Ducted heating and cooling throughout
- Secure parking space with additional storage cage