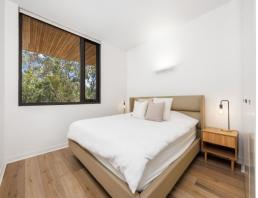

## Features include:

- Expansive open-plan living spilling onto a sunny balcony with a treetop outlook
- Gourmet kitchen with stone benchtops, dishwasher, and ample storage
- Master bedroom with luxurious ensuite and built-in wardrobes
- Second spacious bedroom with built-in wardrobes
- Main bathroom with bathtub and premium fittings
- Internal European-style laundry with dryer
- Ducted heating and cooling throughout
- Secure parking space with additional storage cage