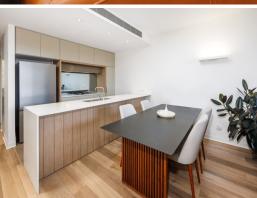

## Features include:

- Expansive open-plan living spilling onto a sunny balcony with a treetop outlook
- Gourmet kitchen with stone benchtops, dishwasher, and ample storage
- Master bedroom with luxurious ensuite and built-in wardrobes
- Second spacious bedroom with built-in wardrobes
- Main bathroom with bathtub and premium fittings
- Internal European-style laundry with dryer
- Ducted heating and cooling throughout
- Secure parking space with additional storage cage