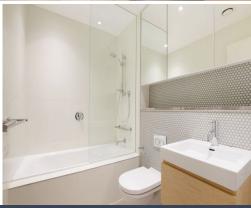

## Features include:

- Expansive open-plan living spilling onto a sunny balcony with a treetop outlook
- Gourmet kitchen with stone benchtops, dishwasher, and ample storage
- Master bedroom with luxurious ensuite and built-in wardrobes
- Second spacious bedroom with built-in wardrobes
- Main bathroom with bathtub and premium fittings
- Internal European-style laundry with dryer
- Ducted heating and cooling throughout
- Secure parking space with additional storage cage