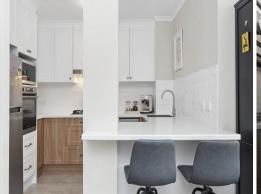

## Oversized two-bedroom apartment in unmatched location

This updated unit offers two well-proportioned bedrooms, both with built in wardrobes, master with ensuite. Recently renovated designer kitchen with open plan living to lounge and dining room flowing to a balcony. Complex also offers an indoor swimming pool, spa and gymnasium.

Features of the property include:

- Sun-drenched open plan living and dining room.
- Two well-proportioned bedrooms with built-in robes, ensuite to master.
- Stylish main bathroom.
- Onsite caretaker

Inspect: