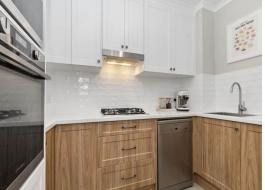

## Oversized two-bedroom apartment in unmatched location

This updated unit offers two well-proportioned bedrooms, both with built in wardrobes, master with ensuite. Recently renovated designer kitchen with open plan living to lounge and dining room flowing to a balcony. Complex also offers an indoor swimming pool, spa and gymnasium.

Features of the property include:

- Sun-drenched open plan living and dining room.
- Two well-proportioned bedrooms with built-in robes, ensuite to master.
- Stylish main bathroom.
- Onsite caretaker

Inspect: