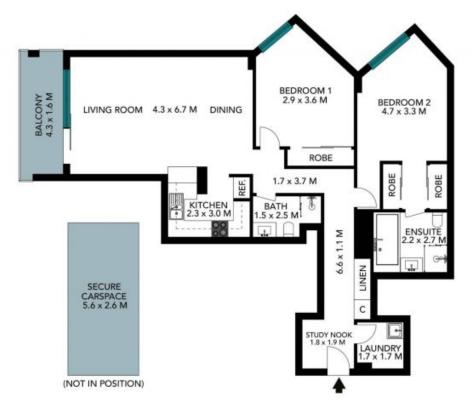

## Oversized two-bedroom apartment in unmatched location

This updated unit offers two well-proportioned bedrooms, both with built in wardrobes, master with ensuite. Recently renovated designer kitchen with open plan living to lounge and dining room flowing to a balcony. Complex also offers an indoor swimming pool, spa and gymnasium.

Features of the property include:

- Sun-drenched open plan living and dining room.
- Two well-proportioned bedrooms with built-in robes, ensuite to master.
- Stylish main bathroom.
- Onsite caretaker

Inspect: