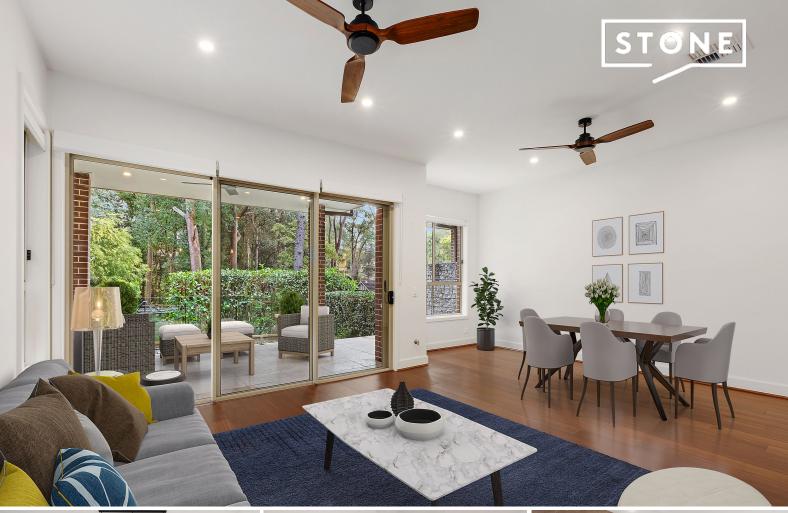

- The open-plan living and dining area seamlessly transitions to a covered outdoor entertaining terrace, overlooking an expansive, sunlit backyard.
- Kitchen features high-quality appliances, gas cooking, and elegant Caesarstone benchtops, complemented by a breakfast bar.
- Generously sized bedrooms include built-in robes and ceiling fans, with main bedroom featuring private ensuite.
- Additional powder room is conveniently located on the ground floor, and contemporary main bathroom offers a separate tub and shower.
- Parking has internal access to a double garage, as well as street parking options.
- Ideally located within the catchment area for Beecroft Public School, Cheltenham Girls High, and Pennant Hills High.