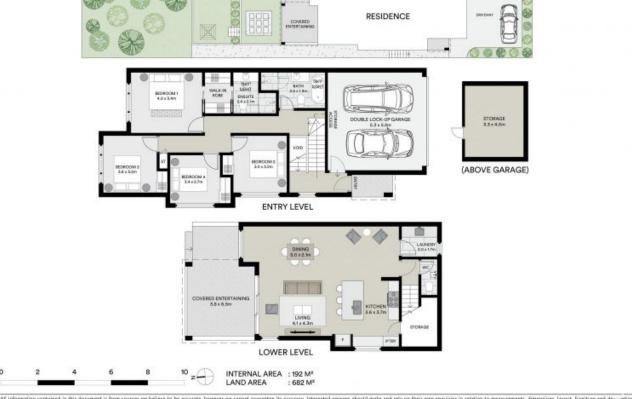

## Spacious Duplex in Beecroft with Modern Amenities

Sitting on an approximately 681.8 sqm, this spacious 4-bedroom duplex offers an exceptional living opportunity with modern amenities and a private setting.

- The open-plan living and dining area seamlessly transitions to a covered outdoor entertaining terrace, overlooking an expansive, sunlit backyard.
- Kitchen features high-quality appliances, gas cooking, and elegant Caesarstone benchtops, complemented by a breakfast bar.
- Generously sized bedrooms include built-in robes and ceiling fans, with main bedroom featuring private ensuite.
- Additional powder room is conveniently located on the ground floor, and contemporary main bathroom offers a separate tub and shower.
- Parking has internal access to a double garage, as well as street parking options.
- Ideally located within the catchment area for Beecroft Public School, Cheltenham Girls High, and Pennant Hills High.