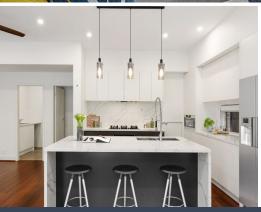

- The open-plan living and dining area seamlessly transitions to a covered outdoor entertaining terrace, overlooking an expansive, sunlit backyard.
- Kitchen features high-quality appliances, gas cooking, and elegant Caesarstone benchtops, complemented by a breakfast bar.
- Generously sized bedrooms include built-in robes and ceiling fans, with main bedroom featuring private ensuite.
- Additional powder room is conveniently located on the ground floor, and contemporary main bathroom offers a separate tub and shower.
- Parking has internal access to a double garage, as well as street parking options.
- Ideally located within the catchment area for Beecroft Public School, Cheltenham Girls High, and Pennant Hills High.