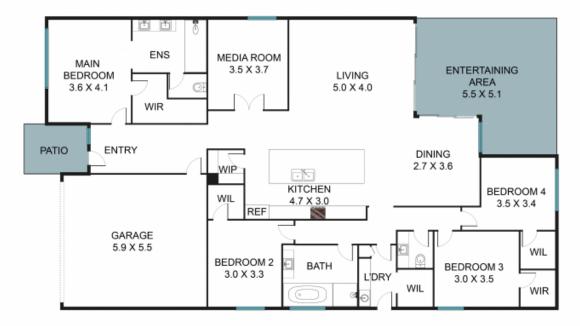

## 16 Maize Ave, Spring Farm NSW 2570

The floor plan is not to scale, measurements and in metres. Exterior elements are not in position. Plans should not be relied on. Interested parties should make and rely on their own enquiries. All other information provided has been collected from reliable sources but cannot be guaranteed for accuracy.