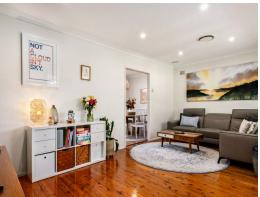

- Good size light and bright loungeroom w/front yard views, separate dining
- Four bedrooms with built-in storage, main with beautifully renovated ensuite
- Spacious modern kitchen w/gas cooktop, dishwasher and lots of storage space
- Main bathroom w/large spa bath and separate toilet
- Spacious studio, teenager's retreat, or second living with split system air-con
- Impressive saltwater inground pool and large grassed backyard, rainwater tank
- Timber floors, ducted air-con, under house storage, single garage with storage
- Centrally located close to Engadine Village, local schools and transport options