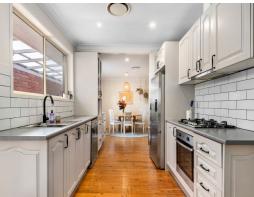

- Good size light and bright loungeroom w/front yard views, separate dining
- Four bedrooms with built-in storage, main with beautifully renovated ensuite
- Spacious modern kitchen w/gas cooktop, dishwasher and lots of storage space
- Main bathroom w/large spa bath and separate toilet
- Spacious studio, teenager's retreat, or second living with split system air-con
- Impressive saltwater inground pool and large grassed backyard, rainwater tank
- Timber floors, ducted air-con, under house storage, single garage with storage
- Centrally located close to Engadine Village, local schools and transport options