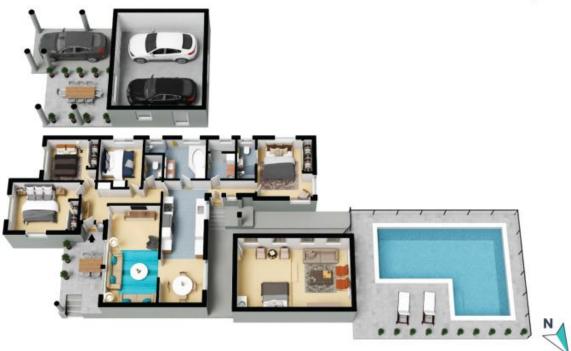

## Spacious indoor and outdoor relaxed family living

Situated on a generous 1,012 sqm block, this immaculately presented property offers four good size bedrooms and the versatility of a separate studio perfect for a teenager's retreat, in-law accommodation, or a second living. Boasting an expansive backyard with a pristine inground heated swimming pool, it's a relaxed lifestyle well-suited to family living. Centrally located, it's convenient to shops, schools and facilities.

- Good size light and bright loungeroom w/front yard views, separate dining
- Four bedrooms with built-in storage, main with beautifully renovated ensuite
- Spacious modern kitchen w/gas cooktop, dishwasher and lots of storage space
- Main bathroom w/large spa bath and separate toilet
- Spacious studio, teenager's retreat, or second living with split system air-con
- Impressive saltwater inground pool and large grassed backyard, rainwater tank
- Timber floors, ducted air-con, under house storage, single garage with storage
- Centrally located close to Engadine Village, local schools and transport options

The floor plan is not to scale; measurements are indicative and in metres. All features included in this 3D plan are for inspiration purposes only.

This is not an exact replica of the property or the position of exterior elements. Plans should not be relied an. Interested parties should make and rely on their own enquiries.