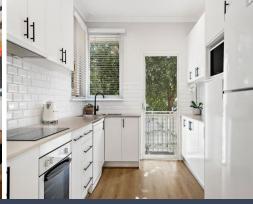

- Spacious floor plan featuring high ceilings, ducted A/C, and no common walls, providing a comfortable living environment
- Modern kitchen with Westinghouse appliances and ample cupboard space
- Open dining and living spaces showcasing engineered flooring and bay windows  $% \left( 1\right) =\left( 1\right) \left( 1\right) +\left( 1\right) \left( 1\right) \left( 1\right) +\left( 1\right) \left( 1\right)$
- Three generously proportioned bedrooms, each featuring built-in wardrobes and ceiling fans
- Lock up garage with a built-in storage for added s convenience