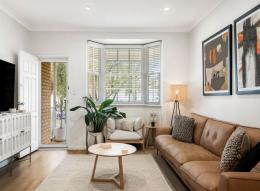

- Spacious floor plan featuring high ceilings, ducted A/C, and no common walls, providing a comfortable living environment
- Modern kitchen with Westinghouse appliances and ample cupboard space
- Open dining and living spaces showcasing engineered flooring and bay windows  $% \left( 1\right) =\left( 1\right) \left( 1\right) +\left( 1\right) \left( 1\right) \left( 1\right) +\left( 1\right) \left( 1\right)$
- Three generously proportioned bedrooms, each featuring built-in wardrobes and ceiling fans
- Lock up garage with a built-in storage for added s convenience