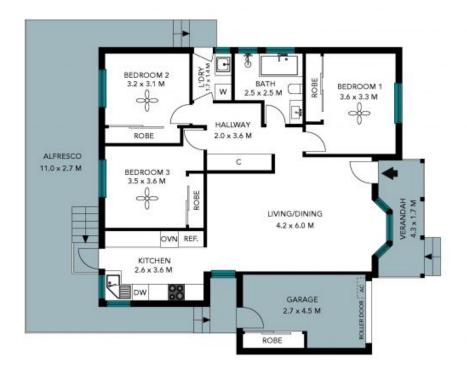

## 2/43-47 Robinson Street Monterey

The floor plan is not to scale; measurements are indicative and in metres. All features included in this 3D plan are for inspiration purposes only.

This is not an exact replica of the property or the position of exterior elements. Plans should not be relied on. Interested parties should make and rely on their own enquiries.