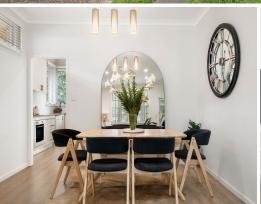

- Spacious floor plan featuring high ceilings, ducted A/C, and no common walls, providing a comfortable living environment
- Modern kitchen with Westinghouse appliances and ample cupboard space
- Open dining and living spaces showcasing engineered flooring and bay windows  $% \left( 1\right) =\left( 1\right) \left( 1\right) +\left( 1\right) \left( 1\right) \left( 1\right) +\left( 1\right) \left( 1\right)$
- Three generously proportioned bedrooms, each featuring built-in wardrobes and ceiling fans
- Lock up garage with a built-in storage for added s convenience