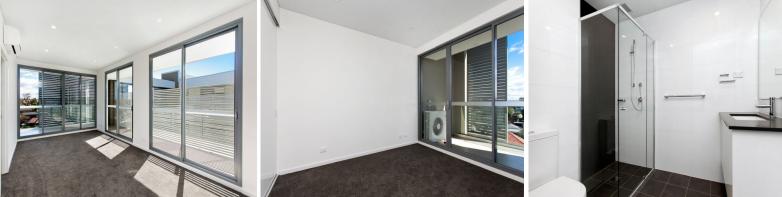

- Spacious bedroom fitted with built-in wardrobe, and access to balcony
- Open plan living and dining room flows onto a generous entertainers balcony
- Polyurethane kitchen features stone benchtops, gas cooktop, dishwasher and microwave
- Internal laundry with dryer, split system air-conditioning and two security car spaces
- Private storage cage and direct lift access to level four, strictly no pets