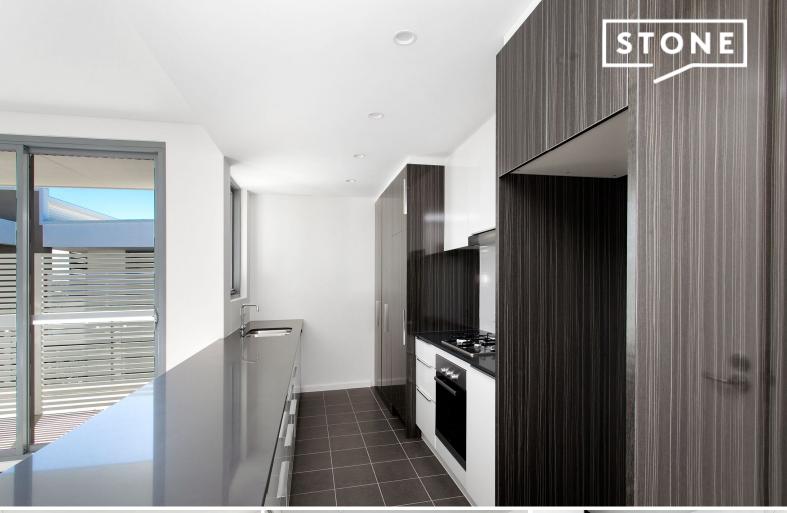

- Spacious bedroom fitted with built-in wardrobe, and access to balcony
- Open plan living and dining room flows onto a generous entertainers balcony
- Polyurethane kitchen features stone benchtops, gas cooktop, dishwasher and microwave
- Internal laundry with dryer, split system air-conditioning and two security car spaces
- Private storage cage and direct lift access to level four, strictly no pets