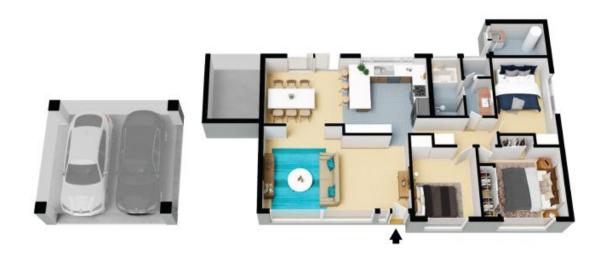

# STONE

BACKYARD L'DRY 1.7 x 2.4 M S al COVERED STORAGE 2.8 x 3.0 M BEDROOM 3 3.6 x 2.6 M KITCHEN/DINING 7.1 x 3.2 M PANTRY ROBE ROBE ROBE LINEN COVERED CAR SPACE 5.8 x 5.2 M LIVING 6.3 x 3.8 M BEDROOM 1 3.6 x 3.2 M BEDROOM 2 3.2 x 2.8 M ENTRANCE ROBE ÷ ٠ (NOT IN POSITION)

The floor plan is not to scale; measurements are indicative and in metres. Exterior elements are not in position. Plans should not be relied on. Interested parties should make and rely on their own enquiries. All other information provided has been collected from reliable sources but cannot be guaranteed for accuracy.

## STONE

Meekatharra Place Yarrawarrah

N

The floor plan is not to scale; measurements are indicative and in metres. All features included in this 3D plan are for inspiration purposes only. This is not an exact replica of the property or the position of exterior elements. Plans should not be relied on. Interested parties should make and rely on their own enquiries.