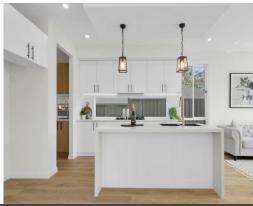

Features included:

- > Double story spacious home perfect for family living
- > Four generous bedrooms with ensuite and walk in robe to the master
- > Three Elegant Bathrooms with luxurious fittings with a timeless design
- > Large gourmet kitchen with 900mm oven and 40 mm stone island bench
- > Study nook ideal for work from home or studying
- > Large backyard great for outdoor activities and entertaining
- > Double garage with ample storage