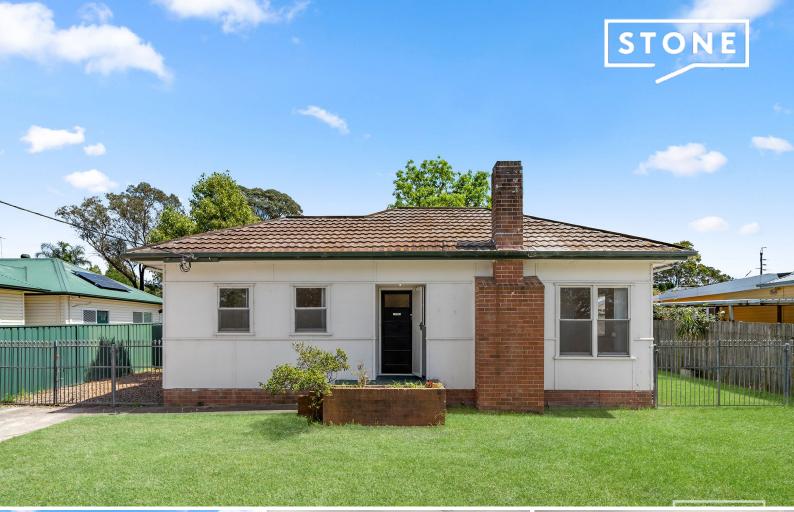

## 35 Church Street South Windsor, NSW

## So many Options

This classic 2 bedroom fibro home set on a generous 1014 square meters of land offers the smart property investor a number of opportunities.

Located in the R2 Low density zoned part of South Windsor this amazing property is only 550 meters from the Windsor Station making it a prime candidate for redevelopment or subdivision (STCA). The bulk of the site sits above the 1 in 100 year flood height with the block rising gently to the back of the block.

The home itself has been renovated nicely inside and would easily rent for \$450 to \$500 a week while you organise your next move.

| Inspect: | Saturday, 9th November 2024 12:00 - 12:30 |
|----------|-------------------------------------------|
| Price:   | Contact Agent                             |