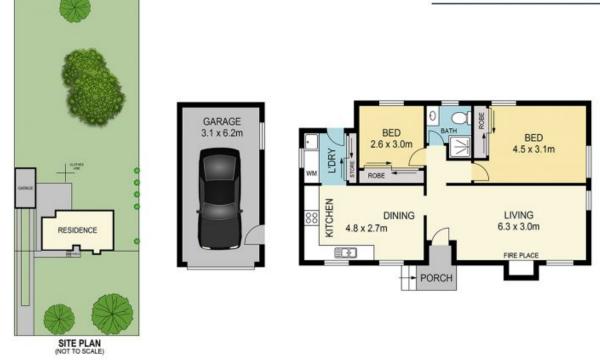

## So many Options

This classic 2 bedroom fibro home set on a generous 1014 square meters of land offers the smart property investor a number of opportunities.

Located in the R2 Low density zoned part of South Windsor this amazing property is only 550 meters from the Windsor Station making it a prime candidate for redevelopment or subdivision (STCA). The bulk of the site sits above the 1 in 100 year flood height with the block rising gently to the back of the block.

The home itself has been renovated nicely inside and would easily rent for \$450 to \$500 a week while you organise your next move.

| Inspect: | Saturday, 9th November 2024 12:00 - 12:30 |
|----------|-------------------------------------------|
| Price:   | Contact Agent                             |