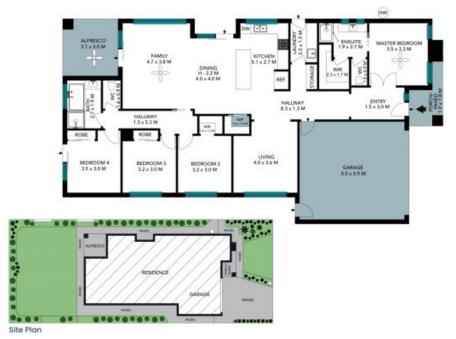

## 17 Alcove Way, Beveridge **Beveridge**

The site plan and floor plan are not to scale; measurements are indicative and in metres. Bushes and trees are placed for illustration purposes. Plans should not be relied on. Interested parties should make and rely on their own enquiries. All other information provided has been collected from reliable sources but cannot be guaranteed for accuracy.