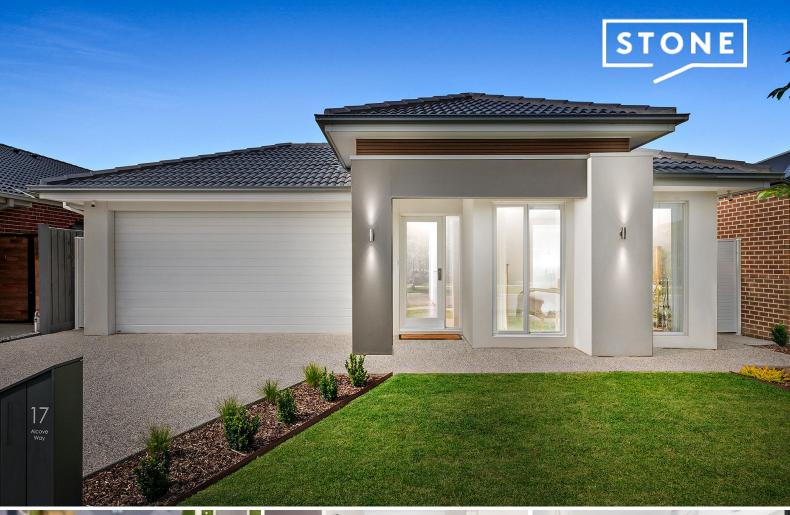

17 Alcove Way Beveridge, VIC

4 🕮 2 🖳

Bright and Beautiful in a Quiet Alcove

Discover this stunning move in ready Carlisle family home nestled in the heart of Mandalay Estate, set perfectly on a peaceful street aptly named Alcove Way. With an inviting open plan design, enjoy natural light flooding two spacious living zones, ideal for relaxation and entertaining.

Features:

- 4 generous bedrooms, including a master suite
- 2 modern bathrooms with premium finishes
- Dual living spaces, offering flexibility for family life
- S fold sheer curtains and block out blinds
- Ducted Gas heating and evaporative cooling
- Aggregate concrete
- Landscaped gardens, automated sprinkler system
- Quiet no through road

Inspect: Saturday, 9th November 2024 1:30 - 2:00

**Price:** 675,000 - 735,000