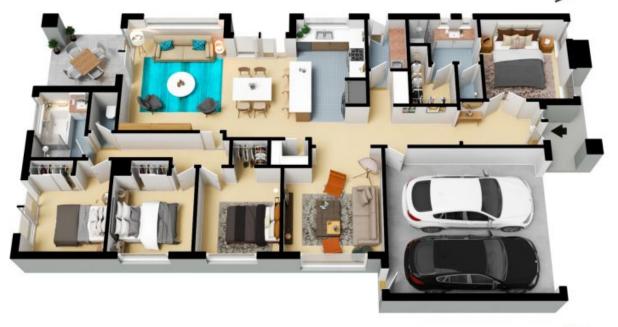

## 17 Alcove Way, Beveridge **Beveridge**

The floor plan is not to scale; measurements are indicative and in metres. All features included in this 3D plan are for inspiration purposes only.

This is not an exact replica of the property or the position of exterior elements. Plans should not be relied on. Interested parties should make and rely on their own enquiries.