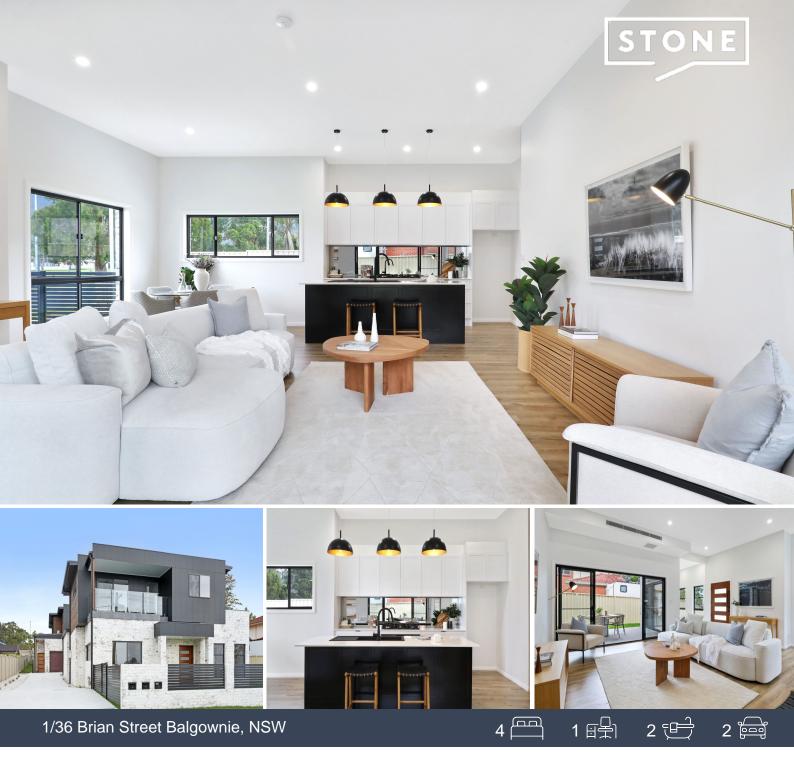

## Brand-new freestanding executive townhouse

Mesmerising at every turn, with high-end features and finishes, elegant outdoor entertaining and a large family-friendly front yard, this luxury home offers a stylish and exclusive oasis. Relax in perfect serenity and enjoy its spacious, free-flowing living areas, four bedrooms plus study and opulent feel throughout, approx. 220m from the Wollongong CBD bus stop and approx. 550m from Tarrawanna village.

- Low-maintenance designer retreat in a peaceful setting opposite Judy Masters Oval
- Impressive 3-metre ceilings downstairs, sleek engineered flooring, ducted A/C
- Sliding doors from open lounge + dining venue to generous all-seasons alfresco
- Statement kitchen with breakfast island, Smeg dishwasher and walk-in pantry
- Large master bed boasting an ensuite, walk-in robe and balcony with park views
- Full family bath, guest powder room, double garage to rear with internal access
- Premium lifestyle approx. 850m from Balgownie cafes + amenities, 3km from beach