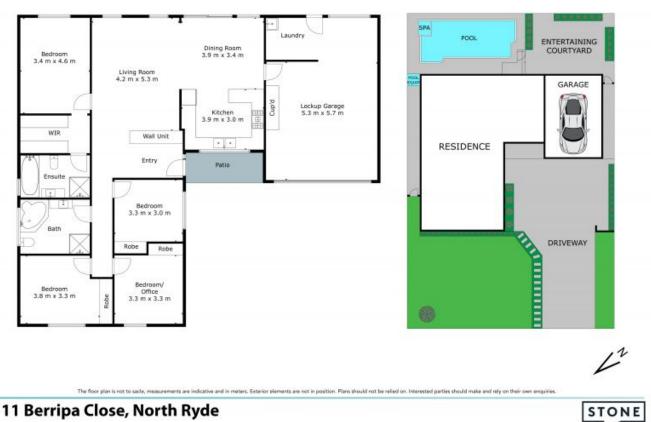

- 592sqm and 20.1m approx frontage

-Light-filled interiors showcase contemporary renovations with a focus on comfort and style

-Expansive open-plan living and dining area wrapped in large windows and featuring an electric fireplace

-Covered alfresco area, ideal for year-round entertaining and outdoor dining -Caesar stone kitchen includes premium appliances and breakfast bar

-Split system A/C, quality timber flooring, ample storage options

-Off-street parking for two vehicles, close to shops, cafes, and local amenities

**Jason Segon** 0435 606 398

James Sarzano 0410 155 496

11 Berripa Close, North Ryde