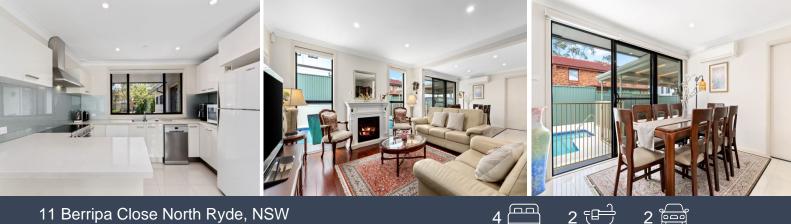

- 592sqm and 20.1m approx frontage

-Light-filled interiors showcase contemporary renovations with a focus on comfort and style

-Expansive open-plan living and dining area wrapped in large windows and featuring an electric fireplace

-Covered alfresco area, ideal for year-round entertaining and outdoor dining -Caesar stone kitchen includes premium appliances and breakfast bar

-Split system A/C, quality timber flooring, ample storage options