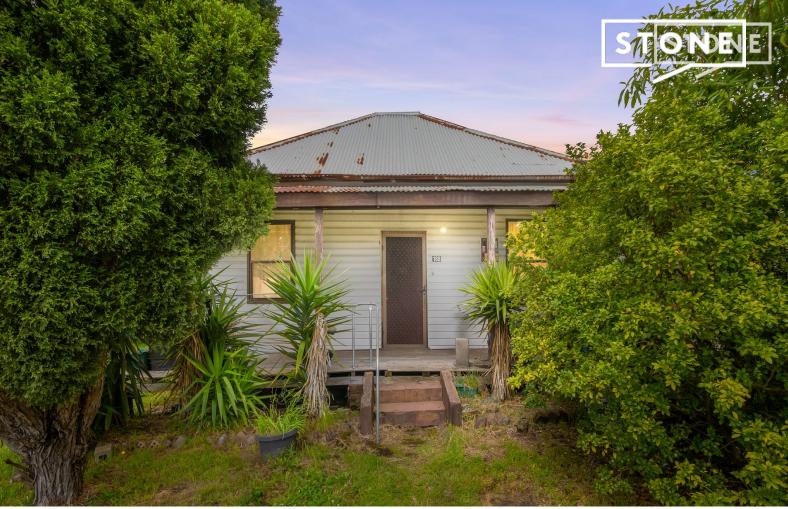

190 Maitland Street Kurri Kurri, NSW

Price:

\$550,000

## Two Side by Side Properties Zoned R3 - BUY BOTH

Calling all developers - we have an incredible opportunity to purchase two properties side by side with R3 medium density zoning in the heart of Kurri Kurri a block and a half back from the main street. 190 Maitland Street sits on a quarter of an acre lot with rear lane access neighbouring 188 Maitland Street which is also listed for sale and sitting on a quarter of an acre.