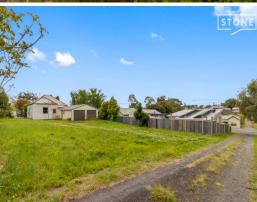

## Two Side by Side Properties Zoned R3 - BUY BOTH

Calling all developers - we have an incredible opportunity to purchase two properties side by side with R3 medium density zoning in the heart of Kurri Kurri a block and a half back from the main street. 190 Maitland Street sits on a quarter of an acre lot with rear lane access neighbouring 188 Maitland Street which is also listed for sale and sitting on a quarter of an acre.

Both properties are currently tenanted allowing you to receive an income while you finalise your investment strategy and undertake planning before commencing works (STCA).

- Two side by side properties zoned R3 both currently for sale
- Quarter of an acre level lot with rear lane access
- Currently tenanted allowing you to receive an income while you finalise your investment strategy and development plans (STCA)
- Fifteen minutes drive to world-class restaurants and renowned wineries