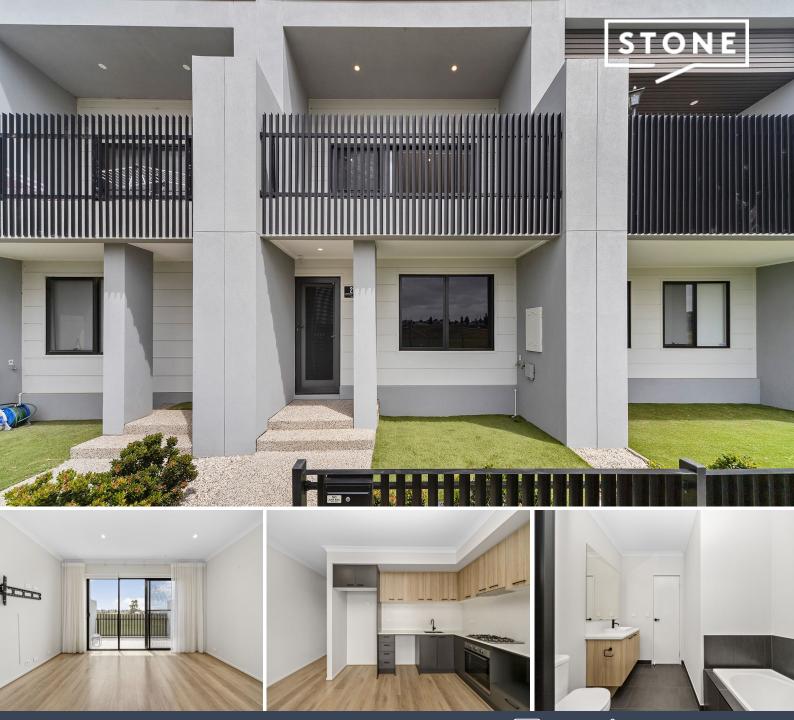

## Beautiful townhouse with views

This townhouse features a spacious master suite complete with a walk-in robe and ensuite. The well-designed layout includes an upstairs bedroom, modern bathroom, L-shaped kitchen, and a cozy living area that opens to a lovely balcony.

The garage has been converted into a lounge area, providing extra space for your lifestyle needs.

situated near schools, public transport, and parks, a short walk to Craigieburn Village Shops.

## Features:

- Modern L-shaped kitchen with Caesarstone benchtops, gas stovetop, and ample storage
- Main bedroom with walk-in robe and ensuite
- Upstairs bedroom with built-in robe
- European laundry
- Balcony