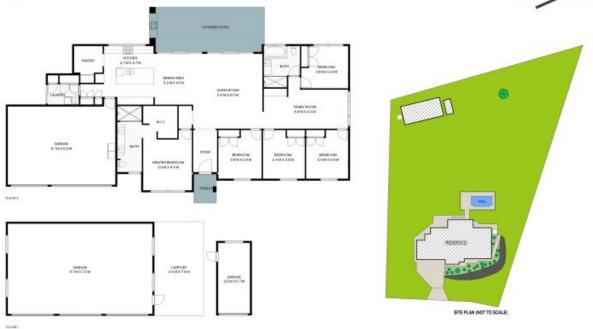

## 67 Elvin Circuit

INTERNAL: 216sqm GARAGE: 155sqm

PLEASE NOTE: These Floorplan + Site Plans have been generated for marketing purposes and are to be used as a guide only. While all care is taken, no guarantee can be given in respect of accuracy, sizes and dimensions are approximate, actual may vary.