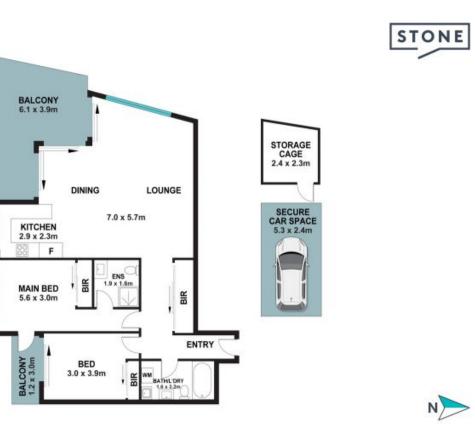

## 12/48 Lords Avenue Asquith

The site plan and floor plan are not to scale; measurements are indicative and in metres. Bushes and trees are placed for illustration purposes. Plans should not be relied on. Interested parties should make and rely on their own enquiries. All other information provided has been collected from reliable sources but cannot be guaranteed for accuracy.