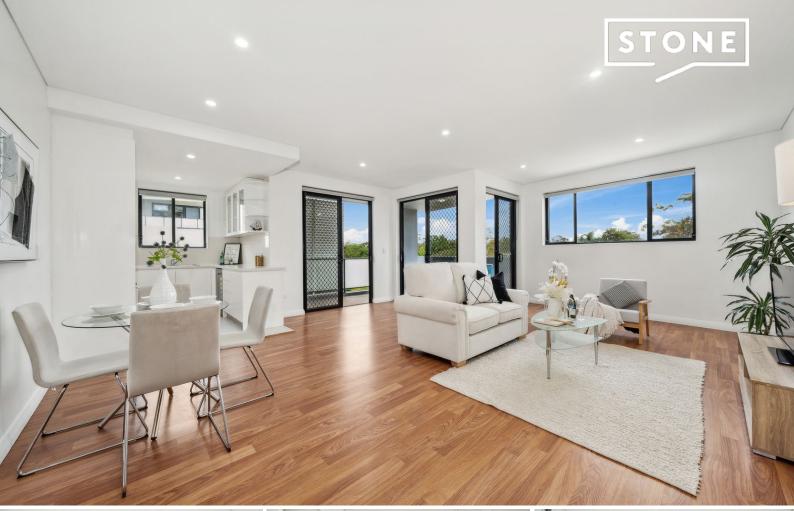

## Stylish, light-filled apartment in prime location for effortless living

Nestled in a highly sought-after and convenient location, this freshly painted, light-filled apartment offers an ideal lifestyle within close proximity to Asquith Park, the station, Coles, and the bustling local shopping precinct. Its spacious balcony and serene setting make it an excellent choice for first-home buyers, savvy investors, or those looking to downsize without compromise.

The apartment boasts an open-plan kitchen and living area, perfect for entertaining and relaxation, seamlessly combining functionality with style. Don't miss the opportunity to make this exceptional property yours ? a place where comfort and convenience converge beautifully!

Property Features:

- Experience an abundance of light from the dual-aspect of the property.
- Two spacious bedrooms, complete with built-in-storage.

Price:

Inspect:

Price Guide \$750,000

Saturday, 9th November 2024 1:45 - 2:15