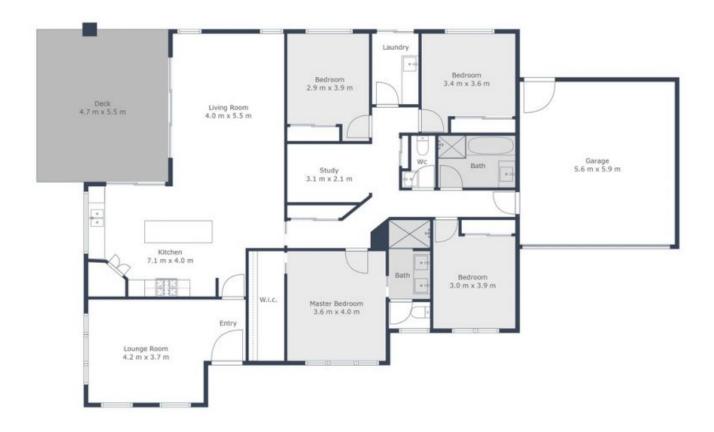

- Formal lounge room
- Open plan family / dining room opening out to entertaining area
- Spacious kitchen with large pantry, a dishwasher, gas cooktop and oven.
- Main bedroom with walk in wardrobe and ensuite
- The remaining three bedrooms include built in wardrobes
- A separate office
- Ducted heating and cooling
- Undercover patio for entertaining