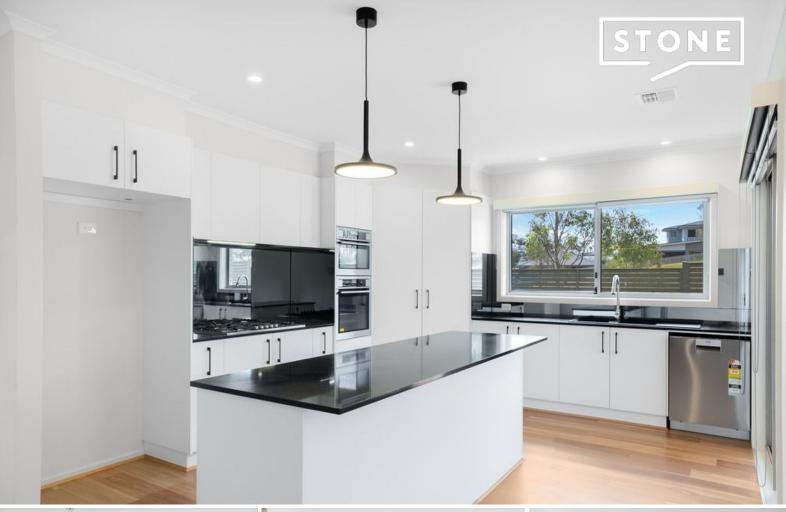

- Formal lounge room
- Open plan family / dining room opening out to entertaining area
- Spacious kitchen with large pantry, a dishwasher, gas cooktop and oven.
- Main bedroom with walk in wardrobe and ensuite
- The remaining three bedrooms include built in wardrobes
- A separate office
- Ducted heating and cooling
- Undercover patio for entertaining