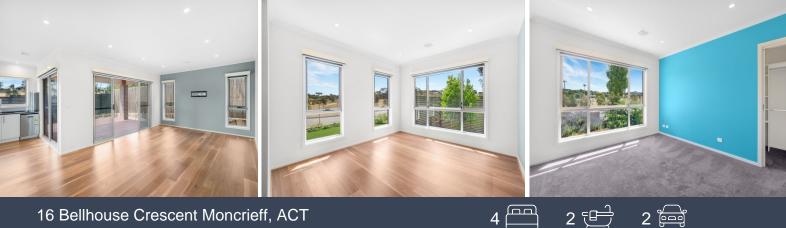

## 16 Bellhouse Crescent Moncrieff, ACT

- Formal lounge room
- Open plan family / dining room opening out to entertaining area
- Spacious kitchen with large pantry, a dishwasher, gas cooktop and oven.
- Main bedroom with walk in wardrobe and ensuite
- The remaining three bedrooms include built in wardrobes
- A separate office
- Ducted heating and cooling
- Undercover patio for entertaining