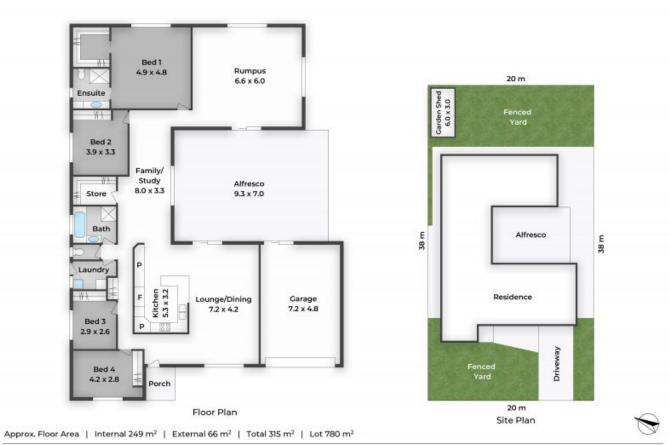

## Experience the Magic: flaunting beautiful renovations and a very large floor plan

Welcome to 3 Aspen Court, Regents Park, where elegance and excellent design come together to create the perfect living experience. This beautiful 4-bedroom residence boasts a rare U-shaped floor plan around a super-size covered outdoor entertainment area. Unlike traditional boxy layouts this wrap around central entertainment area creates a private outdoor haven, where the lines between indoor and outdoor living blur beautifully.

As you enter, the welcoming foyer sets the tone with its warm and inviting atmosphere. The spacious formal living areas enjoy the open plan, designed for comfort and livability.

The gorgeous modern kitchen equipped with high-quality appliances, ample storage, and a functional layout is designed to make cooking a pleasure and entertaining a breeze.

Uniquely, the heart of this home is the wonderful covered outdoor area. This central courtyard is accessible from multiple living areas, offering a seamless flow for entertaining o...

Price: Offers Over \$950,000